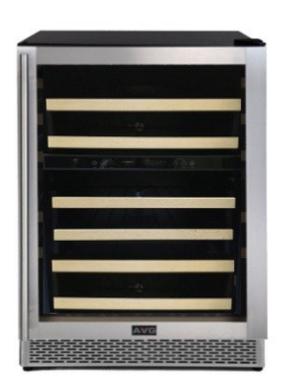

#### **FEATURES**

Interior Control: reversible opening 2 temperature zones: 5-10/10-18° C Wine Cellar with 46 bottle capacity

#### **ACCESSIBILITY**

Easy, smooth gliding, ball bearing, vinyl coated shelves with wood front trim that provide visibility and quick access

### 1/3, 2/3 shelf configuration

Energy-efficient white LED lights

#### LOOK

Stainless Steel frame Tubular handle Tinted door glass Stainless steel Kick plate

## **DETAILS**

Built-in unit

Size: 23 %" W x 24 1/8" D x 33 %" H Cabinet depth without door: 21 7/8"

2 year warranty on parts and labor, 3 years on sealed system