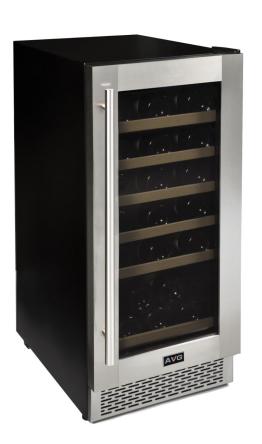

#### **FEATURES**

Interior Control : reversible opening 1 temperature zone 5 -18° C

Wine Cellar with 27 bottle capacity

### **ACCESSIBILITY**

Easy, smooth gliding, ball bearing, vinyl coated shelves with wood front trim that provide visibility and quick access

Energy-efficient white LED lights

#### LOOK

Stainless Steel frame Tubular handle Tinted door glass Stainless steel Kick plate

#### **DETAILS**

Built-in unit

Size: 15" W x 24" D x 33  $\frac{1}{2}$  " H Cabinet depth without door: 21  $\frac{3}{4}$  "

2 year warranty parts and labor, 3 years on sealed system