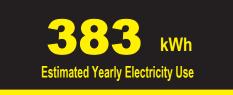

## ftc.gov/energy

A01023401

| Canadä                                                                                                                                                                                                                          |                                                                                  |                                                                                       |
|---------------------------------------------------------------------------------------------------------------------------------------------------------------------------------------------------------------------------------|----------------------------------------------------------------------------------|---------------------------------------------------------------------------------------|
| Entraction   Energy consumption / Consommation énergétique   3833   kWh<br>per year / par année                                                                                                                                 |                                                                                  |                                                                                       |
|                                                                                                                                                                                                                                 |                                                                                  |                                                                                       |
| 383 kWh                                                                                                                                                                                                                         |                                                                                  | 460 kWh                                                                               |
| Uses least energy /<br>Consomme le moins<br>d'énergie<br>Similar models<br>compared                                                                                                                                             | Type 10<br>21.5 - 23.4<br>volume in ft. <sup>3</sup> / volume en pi <sup>3</sup> | Uses most energy /<br>Consomme le plus<br>d'énergie<br>Modèles similaires<br>comparés |
| F                                                                                                                                                                                                                               | FFC22M6QW                                                                        |                                                                                       |
| Model number Numéro du modèle<br>Removal of this label before first retail purchase is an offense (S.C. 1992, c. 36).<br>Enlever cette étiquette avant le premier achat au détail constitue une infraction (L.C. 1992, ch. 36). |                                                                                  |                                                                                       |
|                                                                                                                                                                                                                                 |                                                                                  |                                                                                       |