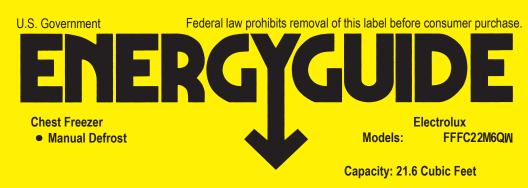

Compare ONLY with other labels with yellow numbers. Labels with yellow numbers are based on the same test procedure.

## **Estimated Yearly Operating Cost**

Cost range not available

- Your cost will depend on your utility rates and use.
- Cost range based only on chest and other freezer models of similar capacity.
- Estimated energy cost based on a national average electricity cost of 12 cents per kWh.

## ftc.gov/energy

A01023401

| Canadä                                                                                                                                                                                                                          |                                                                                  |                                                                                       |
|---------------------------------------------------------------------------------------------------------------------------------------------------------------------------------------------------------------------------------|----------------------------------------------------------------------------------|---------------------------------------------------------------------------------------|
| Entraction   Energy consumption / Consommation énergétique   3833   kWh<br>per year / par année                                                                                                                                 |                                                                                  |                                                                                       |
|                                                                                                                                                                                                                                 |                                                                                  |                                                                                       |
| 383 kWh                                                                                                                                                                                                                         |                                                                                  | 460 kWh                                                                               |
| Uses least energy /<br>Consomme le moins<br>d'énergie<br>Similar models<br>compared                                                                                                                                             | Type 10<br>21.5 - 23.4<br>volume in ft. <sup>3</sup> / volume en pi <sup>3</sup> | Uses most energy /<br>Consomme le plus<br>d'énergie<br>Modèles similaires<br>comparés |
| F                                                                                                                                                                                                                               | FFC22M6QW                                                                        |                                                                                       |
| Model number Numéro du modèle<br>Removal of this label before first retail purchase is an offense (S.C. 1992, c. 36).<br>Enlever cette étiquette avant le premier achat au détail constitue une infraction (L.C. 1992, ch. 36). |                                                                                  |                                                                                       |
|                                                                                                                                                                                                                                 |                                                                                  |                                                                                       |