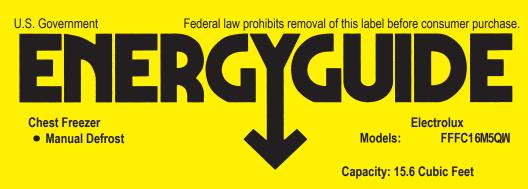

Compare ONLY with other labels with yellow numbers. Labels with yellow numbers are based on the same test procedure.

## ftc.gov/energy

A01023205

| Canadä                                                                                                                                                                                         |                                                        |                                                     |
|------------------------------------------------------------------------------------------------------------------------------------------------------------------------------------------------|--------------------------------------------------------|-----------------------------------------------------|
| Energy consumption / Consommation énergétique   3066 kWh   per year / par année                                                                                                                |                                                        |                                                     |
|                                                                                                                                                                                                |                                                        | odel / Ce modele 🔻                                  |
| 275 kWh                                                                                                                                                                                        |                                                        | 306 kWh                                             |
| Uses least energy /<br>Consomme le moins<br>d'énergie                                                                                                                                          | Type 10                                                | Uses most energy /<br>Consomme le plus<br>d'énergie |
| Similar models compared                                                                                                                                                                        | volume in ft. <sup>3</sup> / volume en pi <sup>3</sup> | Modèles similaires<br>comparés                      |
| Model number                                                                                                                                                                                   | FFFC16M5QW                                             | Numéro du modèle                                    |
| Removal of this label before first retail purchase is an offense (S.C. 1992, c. 36).<br>Enlever cette étiquette avant le premier achat au détail constitue une infraction (L.C. 1992, ch. 36). |                                                        |                                                     |
|                                                                                                                                                                                                |                                                        |                                                     |
|                                                                                                                                                                                                |                                                        |                                                     |