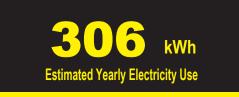

## ftc.gov/energy

A01023205

| Canadä                                                                                                                                                                                         |                                                        |                                                     |
|------------------------------------------------------------------------------------------------------------------------------------------------------------------------------------------------|--------------------------------------------------------|-----------------------------------------------------|
| Energy consumption / Consommation énergétique   3066 kWh   per year / par année                                                                                                                |                                                        |                                                     |
|                                                                                                                                                                                                |                                                        | odel / Ce modele 🔻                                  |
| 275 kWh                                                                                                                                                                                        |                                                        | 306 kWh                                             |
| Uses least energy /<br>Consomme le moins<br>d'énergie                                                                                                                                          | Type 10                                                | Uses most energy /<br>Consomme le plus<br>d'énergie |
| Similar models compared                                                                                                                                                                        | volume in ft. <sup>3</sup> / volume en pi <sup>3</sup> | Modèles similaires<br>comparés                      |
| Model number                                                                                                                                                                                   | FFFC16M5QW                                             | Numéro du modèle                                    |
| Removal of this label before first retail purchase is an offense (S.C. 1992, c. 36).<br>Enlever cette étiquette avant le premier achat au détail constitue une infraction (L.C. 1992, ch. 36). |                                                        |                                                     |
|                                                                                                                                                                                                |                                                        |                                                     |
|                                                                                                                                                                                                |                                                        |                                                     |