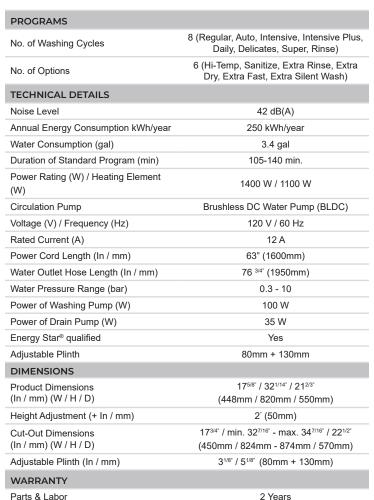

### **Brushless DC Water Pump**

The Brushless DC Water pump adopts the combination of a ceramic and carbon fiber graphite shaft sleeve, effectively minimizing friction and noise during operation, consequently enhancing it's overall lifespan.

### Flexible Wash Programs

This dishwasher offers 8 wash programs including 'Auto', which automatically senses the optimal wash cycle for your dishes.

# Installation Details

| PRODUCT DIMENSIONS |                                                               |
|--------------------|---------------------------------------------------------------|
| In (W / H / D)     | 17 <sup>5/8"</sup> / 32 <sup>1/14"</sup> / 21 <sup>2/3"</sup> |
| mm (W / H / D)     | 448mm / 820mm / 550mm                                         |

| CUT-OUT DIMENSIONS |                                                                   |
|--------------------|-------------------------------------------------------------------|
| In (W / H / D)     | $17^{3/4"}$ / min. $32^{7/16"}$ - max. $34^{7/16"}$ / $22^{1/2"}$ |
| mm (W / H / D)     | 450mm / 824mm - 874mm / 570mm                                     |