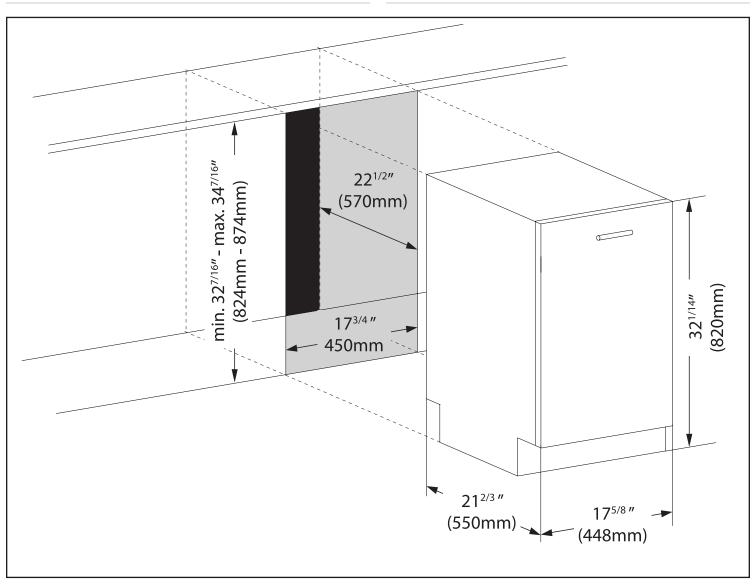

# Installation Details

| PRODUCT DIMENSIONS |                                                               |
|--------------------|---------------------------------------------------------------|
| In (W / H / D)     | 17 <sup>5/8"</sup> / 32 <sup>1/14"</sup> / 21 <sup>2/3"</sup> |
| mm (W / H / D)     | 448mm / 820mm / 550mm                                         |

| CUT-OUT DIMENSIONS |                                                                   |
|--------------------|-------------------------------------------------------------------|
| In (W / H / D)     | $17^{3/4"}$ / min. $32^{7/16"}$ - max. $34^{7/16"}$ / $22^{1/2"}$ |
| mm (W / H / D)     | 450mm / 824mm - 874mm / 570mm                                     |