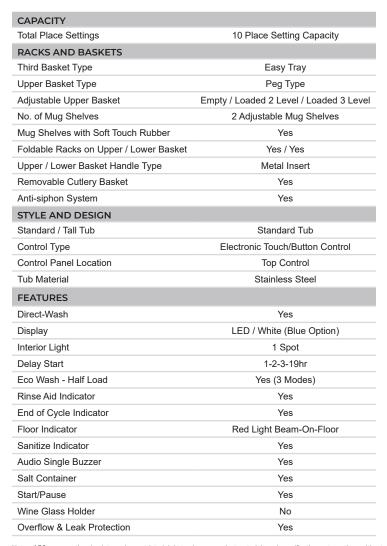

#### 10 Place Settings

This dishwasher's generous capacity holds up to 10 place settings for quick cleanup in fewer loads. And with more in each load, you'll spend less time washing dishes and more time enjoying the party.

### Flexible Wash Programs

This dishwasher offers 8 wash programs including 'Auto', which automatically senses the optimal wash cycle for your dishes.

### Third Cutlery Rack

Provides additional space for long and flat items like silverware, serving utensils and spatulas.

#### Beam-On-Floor

This dishwasher has a clever way to keep you fully up to date with the status of your dishes. Its beam-on-floor technology projects a red light onto the floor while the cycle is still in progress