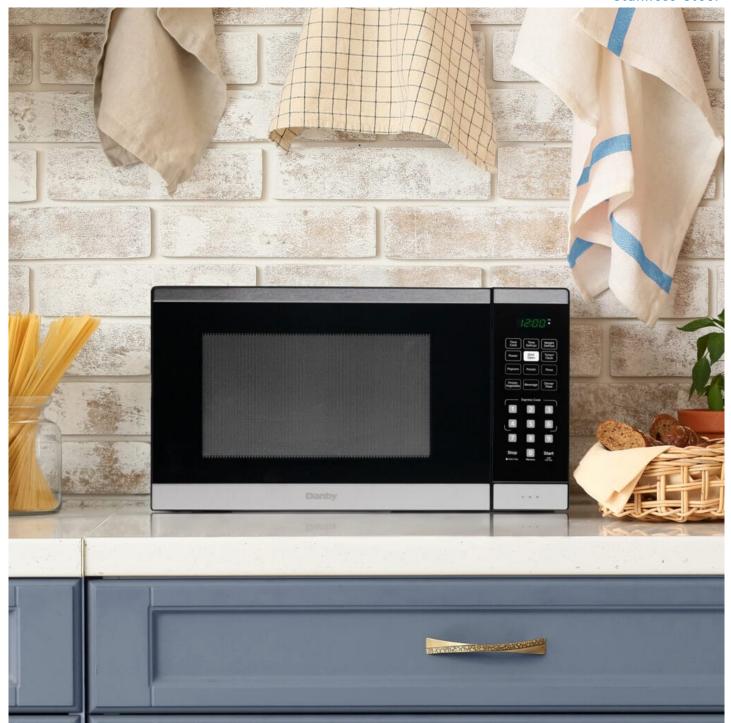

## DBMW1126BBS

1.1 cu. ft. Countertop Microwave in Black and Stainless Steel

## FEATURES

- 1.1 cu. ft. capacity, 900 Watts 10 power levels
- 6 Convenient Auto Cook Options: Popcorn, Potato, Pizza, Frozen Vegetables, Beverage, Dinner Plate.
- Express Cook buttons: 1 6 minutes
- Add 30 seconds: add additional cooking time by 30 seconds
- Auto Defrost Options: Defrost by Time or Weight
- Time Cook: Cook by desired cook time
- Child Safety Lock: lock the control panel by pressing STOP for 3 seconds. Activate 2-step door safety lock by pressing 7, 9 and Door Open.
- 12-month warranty on parts and labor with carry-in service

## SPECIFICATIONS

Shipping WxDxH

Product Weight/Package Weight

| Apportance                      |                                                         |
|---------------------------------|---------------------------------------------------------|
| Apperance                       |                                                         |
| Colour                          | Black Stainless                                         |
| Door Orientation                | Left Handed                                             |
| Primany Material                | Metal                                                   |
| Capacity                        |                                                         |
| Capacity                        | 1.1 cu.ft                                               |
| Features                        |                                                         |
| <ul> <li>Safety Lock</li> </ul> |                                                         |
| Power                           |                                                         |
| Voltage                         | 120 V                                                   |
| Amperage                        | 13 A                                                    |
| Wattage                         | 900 W                                                   |
| Power Cord Length               | 39.37 "                                                 |
| Weight & Dimensions             |                                                         |
| Product WxDxH                   | 20.35" x 14.96" x 11.81"<br>51.69cm x 38.00cm x 30.00cm |
| Interior Product WxDxH          | 13.93" x 14.06" x 9.96"                                 |
|                                 | 35.38cm x 35.71cm x 25.30cm                             |
|                                 | 22.58" x 18.11" x 14.56"                                |