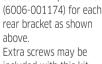

### Dryer

- STEP 1 Have two persons place the dryer on a non-slippery floor. Then, have one person tilt the dryer to the side.

  Do not lay the dryer down. The dryer may be scratched.
- STEP 2-1 SKK-7\*, SKK-8\*: Check if the legs are tightened up, and then insert the stacking support guides in the rectangular holes of the dryer's base until you hear a clicking sound. You don't need to remove the legs.
- STEP 2-2 SKK-BB: Disassemble legs, and Snap the stacking support guides into the rectangular holes in the dryer base and secure each with two(2) screws Phillips-pan head (6006-001174)
- **STEP 3** Repeat the same step above on the other side.

STEP 4 Bottom view of the dryer after assembling the Stacking Support Guides to the dryer base.

\* Use a stacking-kit compatible with the purchased model.