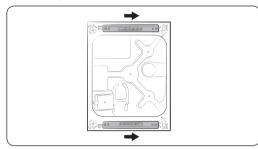

#### WF56H\*\*

- STEP 5-3 Loosely assemble the Rear Bracket (DC61-03846A) to the washer as shown above in either case A or Case B, Use (2) Screws-Hex Head (6009-001476) with washers (DC60-00044A) to the each hole of Cover Top and Frame.
- \* Case A only: Before installing the rear bracket, loosen two screws (Screw-Hex) on the Cover Top that is secured to the frame.