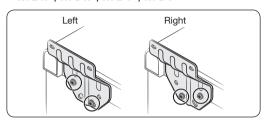

5-1) DC61-04160A : WF5\*K\*\*, WF4\*H\*\*, WF4\*K\*\*, WF4\*M\*\*, WF4\*N\*\*, WF18H\*\*, WF20H\*\*, WF20M\*\*, WF22H\*\*, WF22K\*\*. WF15K\*\*. WF16J65\*\*

5-2) DC61-04955A: WF5\*R\*\*, WF4\*R\*\*, WF5\*T\*\*, WF4\*T\*\*, WF2\*R\*\*. WF1\*R\*\*. WF2\*T\*\*. WF1\*T\*\*