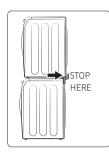

# **STACKING KIT INSTALLATION INSTRUCTIONS** (WASHER & DRYER ONLY)

STEP 6

Lift and position dryer into the position on the washer shown above, slide dryer backwards to make contact with rear brackets.

**CAUTION**: To prevent noise, check the followings.

Make sure the washer is level.

 Make sure the dryer's leveling legs are tightened up. (Stacking kit: SKK-7\*, SKK-8\*, for 27" models)

STEP 7

Align rear brackets with mounting holes on the rear of drver as shown ahove