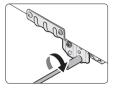

#### DO NOT TIGHTEN SCREWS COMPLETELY

- STEP 5-1 LOOSELY assemble the Rear Brackets (DC61-04160A) to the washer as shown below. Use two (2) Screws-Hex Head (6002-001431) with washers (DC60-00044A) in each washing machine Top Cover tail, per bracket.
- \* Before installing the rear bracket, loosen two screws (Screw-Hex) on the Cover Top that is secured to the frame.

#### DO NOT TIGHTEN SCREWS COMPLETELY

STEP 5-2 LOOSELY assemble the Rear Brackets (DC61-04955A) to the washer as shown below. Use two (2) Screws-Hex Head (6002-001431) with washers (DC60-00044A) in each washing machine Top Cover tail, per bracket.