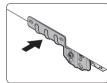

STEP 4 Bottom view of the dryer after assembling the Stacking Support Guides to the dryer base.

\* Use a stacking-kit compatible with the purchased model.