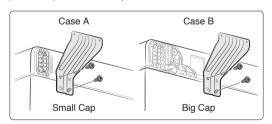

#### WF56H\*\*

- STEP 5-3 Loosely assemble the Rear Bracket (DC61-03846A) to the washer as shown above in either case A or Case B, Use (2) Screws-Hex Head (6009-001476) with washers (DC60-00044A) to the each hole of Cover Top and Frame.
- \* Case A only: Before installing the rear bracket, loosen two screws (Screw-Hex) on the Cover Top that is secured to the frame.