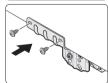

### Dryer

- STEP 1 Have two persons place the dryer on a non-slippery floor. Then, have one person tilt the dryer to the side.

  Do not lay the dryer down. The dryer may be scratched.
- STEP 2-1 SKK-7\*, SKK-8\*: Check if the legs are tightened up, and then insert the stacking support guides in the rectangular holes of the dryer's base until you hear a clicking sound. You don't need to remove the legs.
- STEP 2-2 SKK-BB: Disassemble legs, and Snap the stacking support guides into the rectangular holes in the dryer base and secure each with two(2) screws Phillips-pan head (6006-001174)
- **STEP 3** Repeat the same step above on the other side.

STEP 4 Bottom view of the dryer after assembling the Stacking Support Guides to the dryer base.

\* Use a stacking-kit compatible with the purchased model.