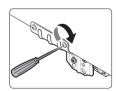

#### DO NOT TIGHTEN SCREWS COMPLETELY

- STEP 5-1 LOOSELY assemble the Rear Brackets (DC61-04160A) to the washer as shown below. Use two (2) Screws-Hex Head (6002-001431) with washers (DC60-00044A) in each washing machine Top Cover tail, per bracket.
- \* Before installing the rear bracket, loosen two screws (Screw-Hex) on the Cover Top that is secured to the frame.

#### DO NOT TIGHTEN SCREWS COMPLETELY

STEP 5-2 LOOSELY assemble the Rear Brackets (DC61-04955A) to the washer as shown below. Use two (2) Screws-Hex Head (6002-001431) with washers (DC60-00044A) in each washing machine Top Cover tail, per bracket.