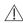

### Dryer

- STEP 1 Have two persons place the dryer on a non-slippery floor. Then, have one person tilt the dryer to the side.

  Do not lay the dryer down. The dryer may be scratched.
- STEP 2-1 SKK-7\*, SKK-8\*: Check if the legs are tightened up, and then insert the stacking support guides in the rectangular holes of the dryer's base until you hear a clicking sound. You don't need to remove the legs.
- STEP 2-2 SKK-BB: Disassemble legs, and Snap the stacking support guides into the rectangular holes in the dryer base and secure each with two(2) screws Phillips-pan head (6006-001174)
- **STEP 3** Repeat the same step above on the other side.

STEP 4 Bottom view of the dryer after assembling the Stacking Support Guides to the dryer base.

\* Use a stacking-kit compatible with the purchased model.