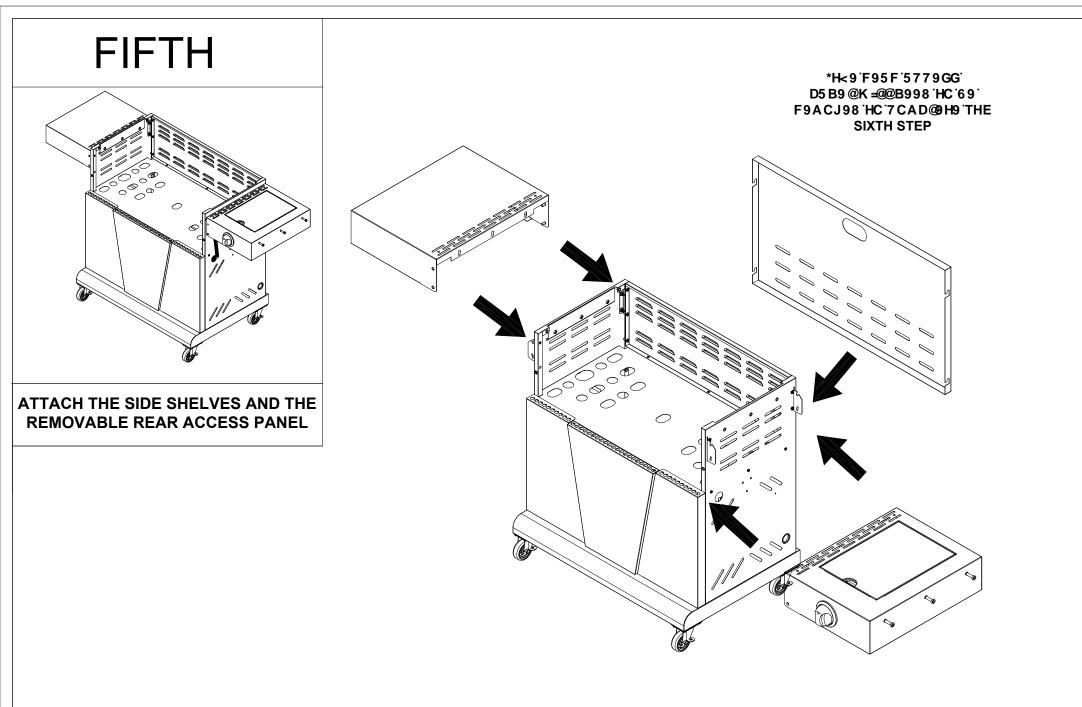

| M6X12X1.0 | 8                                                                            |  |
| SS SPRING WASHER                                                                                          | M6        | 8                                                                            |  |
| SS CROSS PAN HEAD SCREW                                                                                   | M5X16     | 3                                                                            |  |
| SS WASHER                                                                                                 | M5X10X1.0 | 3                                                                            |  |



| Description                     | Туре  | Qty |
|---------------------------------|-------|-----|
| SS FLAT HEAD KNURLED HAND SCREW | M6X16 | 6   |