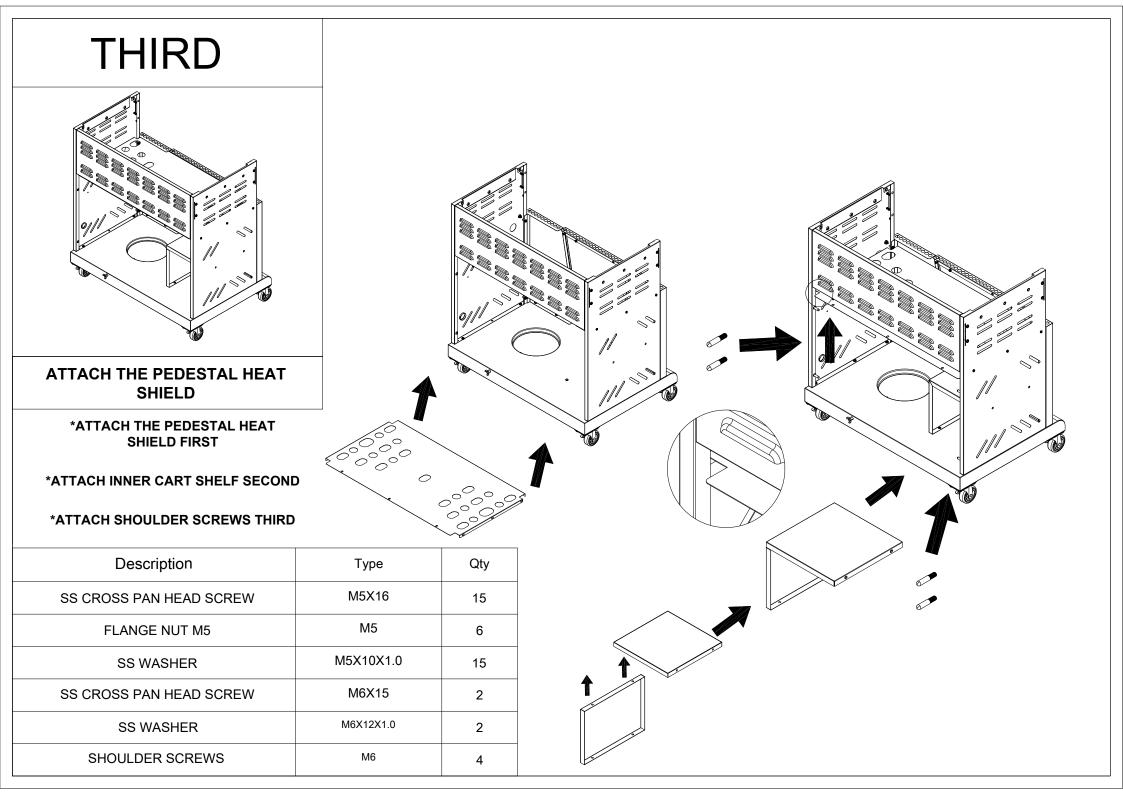

|
| SS HALF ROUND HEAD INNER HEX SCREW | M8X20   | 16  |                      |      |
| SS SPRING WASHER                   | M8      | 16  |                      |      |

| SECOND                                  |           |     | A 4 4 4 4 4 4 4 4 4 4 4 4 4 4 4 4 4 4 4 |
|-----------------------------------------|-----------|-----|-----------------------------------------|
| ATACH THE MAIN CART PANELS              |           |     |                                         |
| Description                             | Туре      | Qty |                                         |
| SS ÔÜU Ù Ù Á J ŒĐ Á P Ò Œ D Á J Ô Ü Ò Y | M6X15     | 22  |                                         |
| SS WASHER                               | M6X12X1.0 | 22  |                                         |



| FOURTH                                                                                                    |           | *INSERT SUPPORT BRACKETS<br>INTO SLOTS THROUGH INTERIOR<br>OF THE CART SIDES |  |
|-----------------------------------------------------------------------------------------------------------|-----------|------------------------------------------------------------------------------|--|
| ATTACH THE SIDE SHELF   SUPPORT BRACKETS   ATTACH THE SMALL GAS   MANIFOLD TO THE RIGHT SIDE   CART PANEL |           |                                                                              |  |
| Description                                                                                               | Туре      | Qty Qty