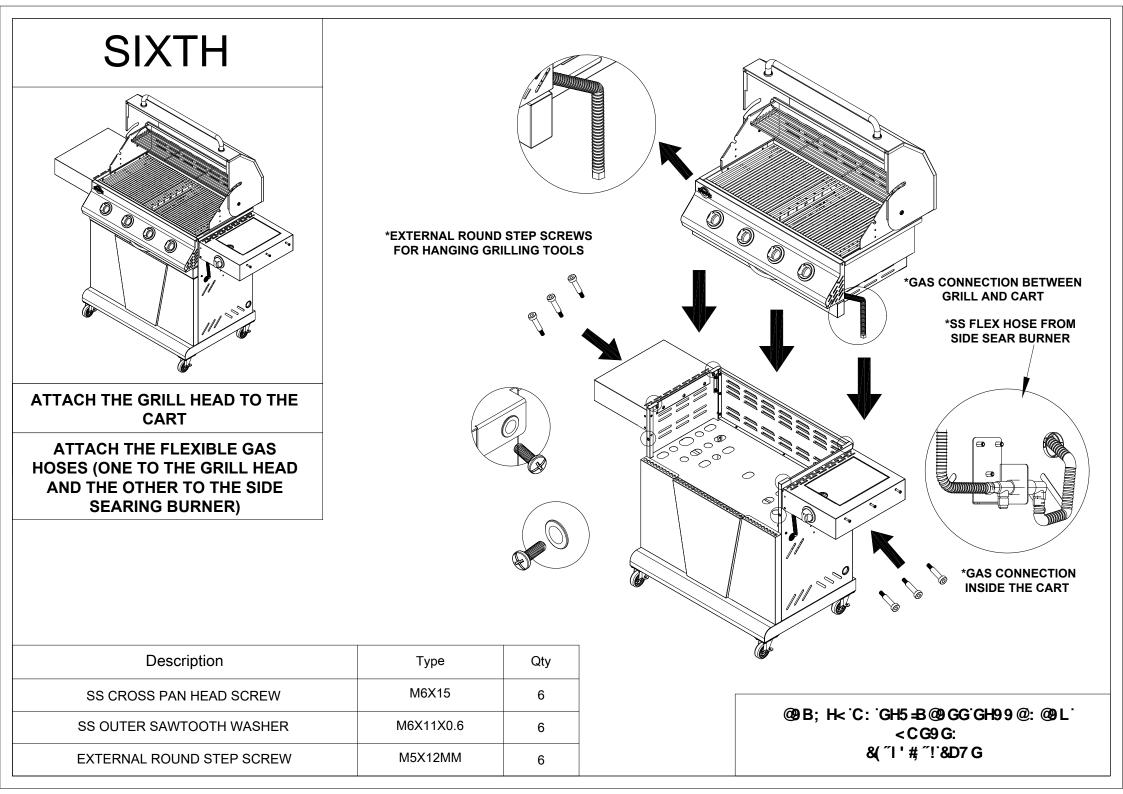

|  |
| SS SPRING WASHER                                                                                          | M6        | 8                                                                            |  |
| SS CROSS PAN HEAD SCREW                                                                                   | M5X16     | 3                                                                            |  |
| SS WASHER                                                                                                 | M5X10X1.0 | 3                                                                            |  |



| Description                     | Туре  | Qty |
|---------------------------------|-------|-----|
| SS FLAT HEAD KNURLED HAND SCREW | M6X16 | 6   |