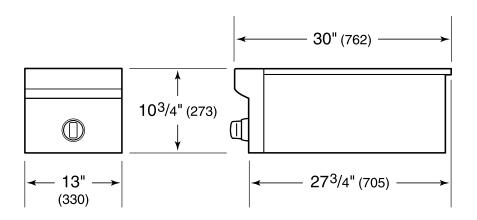

# PRODUCT SPECIFICATIONS

| Model              | SB13                     |
|--------------------|--------------------------|
| Dimensions         | 13"W x 10 3/4"H x 30"D   |
| Weight             | 67 lbs                   |
| Electrical Supply  | 120 VAC, 60 Hz           |
| Electrical Service | 15 amp dedicated circuit |
| Gas Supply         | 3/4" ID line             |
| Gas Inlet          | 1/2" NPT female          |

 $\ensuremath{\text{NOTE:}}$  Dimensions in parenthesis are in millimeters unless otherwise specified

# **DIMENSIONS**