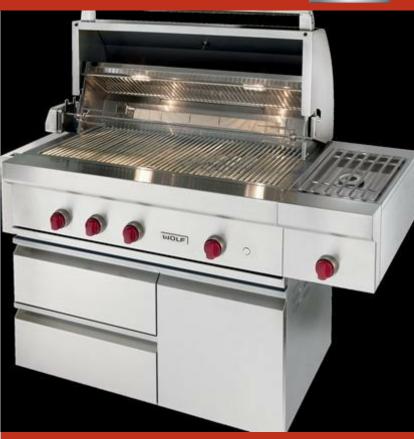

### **SB13**

### **FEATURES**

Prepare side dishes or warm barbecue sauce for easy basting

Offers 24,000 Btu heat—ideal for searing meats on high or scrambling eggs on low

Constructed with heavy-duty stainless steel

Attaches easily to a grill cart

Designed with a stainless-steel cover and burner grates

Grill any time of day with LED-lit signature Wolf red control knobs

Skip the need for a pilot light with electric hot surface ignitors

### **GRILL SPECIFICATIONS**

• 1 burner grate