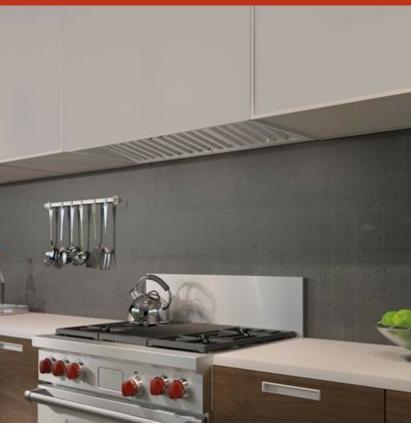

### **FEATURES**

Breathe cleaner air and enjoy less greasy residue in your kitchen

Pair with pro power for custom vent needs

Conceal the ventilation with custom cabinetry

Adjust as needed with recessed controls that provide a sleeker look, yet maintain ultimate blower control

Matches the same heavy-duty stainless-steel construction, handfinished hemmed edges, and welded seams of all Sub-Zero, Wolf, and Cove products

Select from internal, in-line, or remote blower options (blower required)

Illuminates your cooking area with LED lighting with two brightness settings

Rely on a heat sentry that automatically turns on the blower or increases its speed when exhaust temperatures exceed 200 degrees Fahrenheit

Minimizes the backward flow of cold air with backdraft transition