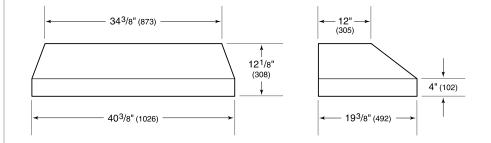

## **PRODUCT SPECIFICATIONS**

| Model                           | PL401912                       |
|---------------------------------|--------------------------------|
| Dimensions                      | 40 3/8"W x 12 1/8"H x 19 3/8"D |
| Weight                          | 50 lbs                         |
| Electrical Supply               | 110/120 VAC, 60 Hz             |
| Electrical Service              | 15 amp dedicated circuit       |
| Discharge Location              | Vertical                       |
| Discharge Dimensions            | 10" Round                      |
| Bottom of Hood to<br>Countertop | 30" to 36"                     |

## DIMENSIONS