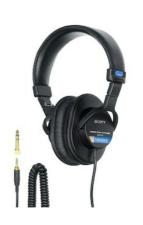

## MDR-7506

Stereo professional headphones

#### Overview

Sony's range of professional headphones are engineered for a combination of strength, comfort and practicality, and are used daily in broadcast & recording studios worldwide. The MDR-7506 professional headphones come complete with protective carry pouch and gold-plated UnimatchTM 3.5mm/6.3mm adaptor.

### Specifications

| General Specifications |                                             |  |
|------------------------|---------------------------------------------|--|
| Headphone Type         | Dynamic, closed                             |  |
| Magnet Type            | Neodymium                                   |  |
| Driver Size            | 40.0 mm                                     |  |
| Frequency<br>Response  | 10-20kHz                                    |  |
| Impedance              | 63 Ohms                                     |  |
| Sensitivity            | 106 dB/W/m                                  |  |
| Power Handling         | 1,000mW                                     |  |
| Plug Type              | Gold, Stereo Unimatch plug<br>1/4" and 1/8" |  |