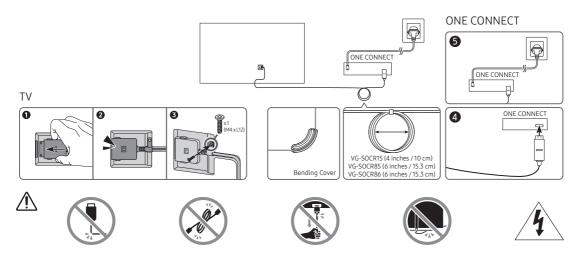

## **One Clear Connection Guide**

Refer to the figures and connect the One Clear Connection, supplied as an accessory, to the TV and the One Connect.

- Connect the One Clear Connection to the TV, and then connect the One Clear Connection (the 

  icon-shaped connector) to the One Connect.
- 2. Connect the One Connect AC power cord to the One Connect, and then connect the cord to a wall outlet.

## CLASS 1 LASER PRODUCT

- · Caution Invisible laser radiation when open. Do not stare into beam.
  - Do not bend or cut cables excessively.
  - Do not place heavy objects on the cable.
  - Do not disassemble the connector of the cable.
- Caution Use of controls or adjustments or performance of procedures other than those specified herein may result in hazardous radiation exposure.