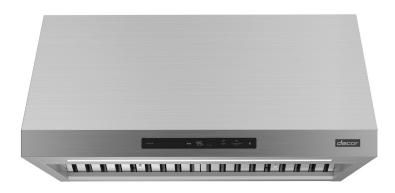

## 36-Inch Pro-Canopy Hood

DHD36U99OCS/DA – Silver Stainless DHD36U99OCM/DA – Graphite Stainless

## Features & Benefits

- 1,200 CFM internal dual blower
- · Four-speed fan
- · Strip LED lighting
- · Removable professional baffle filters
- Auto Connect to compatible cooking product through Bluetooth
- · Auto-On temperature sensor
- · Glass-touch control panel