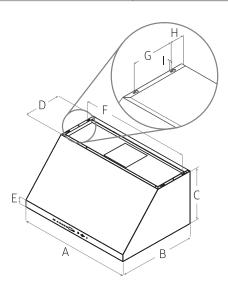

## 36-Inch Pro-Canopy Hood

| Product Dimensions |               |  |
|--------------------|---------------|--|
| A - IN / CM        | 36 / 91.2     |  |
| B-IN/CM            | 25 / 63.2     |  |
| C-IN/CM            | 18 / 45.7     |  |
| D-IN/CM            | 12 / 30.5     |  |
| E-IN/CM            | 2 3/4 / 7     |  |
| F-IN/CM            | 35 1/8 / 89.2 |  |
| G - IN / CM        | 7 ½ / 19      |  |
| H-IN/CM            | 2 %6 / 6.5    |  |
| I-IN/CM            | 3/8 / 1       |  |