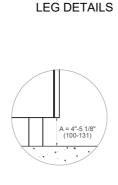

## SIDE VIEW

## FRONT VIEW







## WORKTOP DETAILS

REAR VIEW



## INSTALLATION

| E |
|---|
|---|

A properly-grounded horizontally mounted electrical receptacle should be installed no higher than 3" (7.6 cm) above the floor, no less than 2" (5 cm) and no more than 8" (20,3 cm) from the left side (facing product). Check all local code requirements.



Install agency approved, properly sized manual shut-off valve at max. height of 3" from floor, 2" min. height/ 8" max. height from the right side (facing product). Use approved shut-off valve & regulator gas connection, properly sized flex or rigid pipe. Check all local code requirements.



NOTE a. Electrical Connection b. Gas Connection