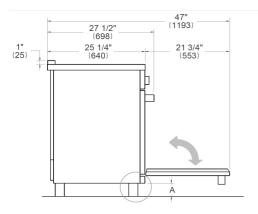

## SIDE VIEW

## FRONT VIEW







## WORKTOP DETAILS

REAR VIEW



## INSTALLATION

| E |
|---|
|---|

A properly-grounded horizontally mounted electrical receptacle should be installed no higher than 3" (7.6 cm) above the floor, no less than 2" (5 cm) and no more than 8" (20,3 cm) from the left side (facing product). Check all local code requirements.



Install agency approved, properly sized manual shut-off valve at max. height of 3" from floor, 2" min. height/ 8" max. height from the right side (facing product). Use approved shut-off valve & regulator gas connection, properly sized flex or rigid pipe. Check all local code requirements.



NOTE a. Electrical Connection b. Gas Connection