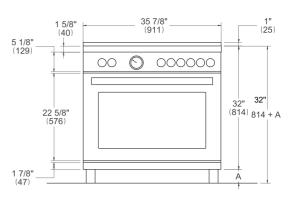

## SIDE VIEW

## FRONT VIEW







## WORKTOP DETAILS

REAR VIEW



## INSTALLATION

| E |
|---|
|---|

A properly-grounded horizontally mounted electrical receptacle should be installed no higher than 3" (7.6 cm) above the floor, no less than 2" (5 cm) and no more than 8" (20,3 cm) from the left side (facing product). Check all local code requirements.



Install agency approved, properly sized manual shut-off valve at max. height of 3" from floor, 2" min. height/ 8" max. height from the right side (facing product). Use approved shut-off valve & regulator gas connection, properly sized flex or rigid pipe. Check all local code requirements.



NOTE a. Electrical Connection b. Gas Connection