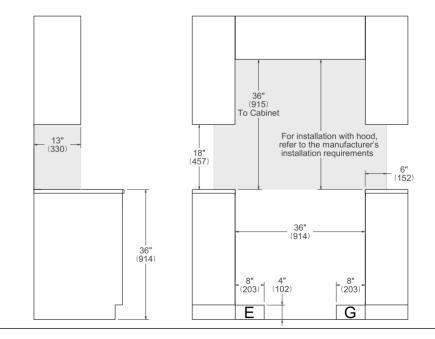

## SIDE VIEW

## FRONT VIEW







## WORKTOP DETAILS

REAR VIEW



## INSTALLATION

| E |
|---|
|---|

A properly-grounded horizontally mounted electrical receptacle should be installed no higher than 3" (7.6 cm) above the floor, no less than 2" (5 cm) and no more than 8" (20,3 cm) from the left side (facing product). Check all local code requirements.



Install agency approved, properly sized manual shut-off valve at max. height of 3" from floor, 2" min. height/ 8" max. height from the right side (facing product). Use approved shut-off valve & regulator gas connection, properly sized flex or rigid pipe. Check all local code requirements.



NOTE a. Electrical Connection b. Gas Connection