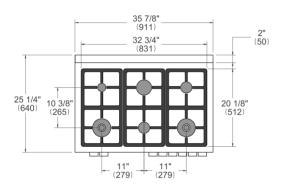

## SIDE VIEW

## FRONT VIEW







## WORKTOP DETAILS

REAR VIEW



## INSTALLATION

| E |
|---|
|---|

A properly-grounded horizontally mounted electrical receptacle should be installed no higher than 3" (7.6 cm) above the floor, no less than 2" (5 cm) and no more than 8" (20,3 cm) from the left side (facing product). Check all local code requirements.



Install agency approved, properly sized manual shut-off valve at max. height of 3" from floor, 2" min. height/ 8" max. height from the right side (facing product). Use approved shut-off valve & regulator gas connection, properly sized flex or rigid pipe. Check all local code requirements.



NOTE a. Electrical Connection b. Gas Connection