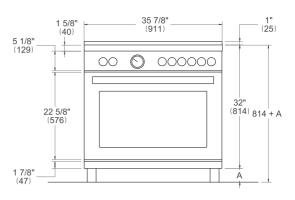

## SIDE VIEW

## FRONT VIEW







## WORKTOP DETAILS

REAR VIEW



## INSTALLATION

| E |
|---|
|---|

A properly-grounded horizontally mounted electrical receptacle should be installed no higher than 3" (7.6 cm) above the floor, no less than 2" (5 cm) and no more than 8" (20,3 cm) from the left side (facing product). Check all local code requirements.



Install agency approved, properly sized manual shut-off valve at max. height of 3" from floor, 2" min. height/ 8" max. height from the right side (facing product). Use approved shut-off valve & regulator gas connection, properly sized flex or rigid pipe. Check all local code requirements.