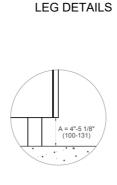

## SIDE VIEW

## FRONT VIEW







## WORKTOP DETAILS

REAR VIEW



## INSTALLATION

| E |
|---|
|---|

A properly-grounded horizontally mounted electrical receptacle should be installed no higher than 3" (7.6 cm) above the floor, no less than 2" (5 cm) and no more than 8" (20,3 cm) from the left side (facing product). Check all local code requirements.



Install agency approved, properly sized manual shut-off valve at max. height of 3" from floor, 2" min. height/ 8" max. height from the right side (facing product). Use approved shut-off valve & regulator gas connection, properly sized flex or rigid pipe. Check all local code requirements.