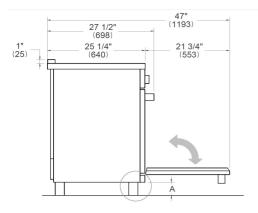

## SIDE VIEW

## FRONT VIEW







## WORKTOP DETAILS

REAR VIEW



## INSTALLATION

| E |
|---|
|---|

A properly-grounded horizontally mounted electrical receptacle should be installed no higher than 3" (7.6 cm) above the floor, no less than 2" (5 cm) and no more than 8" (20,3 cm) from the left side (facing product). Check all local code requirements.



Install agency approved, properly sized manual shut-off valve at max. height of 3" from floor, 2" min. height/ 8" max. height from the right side (facing product). Use approved shut-off valve & regulator gas connection, properly sized flex or rigid pipe. Check all local code requirements.