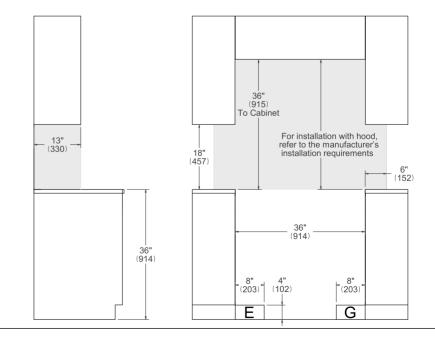

## SIDE VIEW

## FRONT VIEW

## WORKTOP DETAILS

REAR VIEW

## INSTALLATION

| E |
|---|
|---|

A properly-grounded horizontally mounted electrical receptacle should be installed no higher than 3" (7.6 cm) above the floor, no less than 2" (5 cm) and no more than 8" (20,3 cm) from the left side (facing product). Check all local code requirements.

Install agency approved, properly sized manual shut-off valve at max. height of 3" from floor, 2" min. height/ 8" max. height from the right side (facing product). Use approved shut-off valve & regulator gas connection, properly sized flex or rigid pipe. Check all local code requirements.