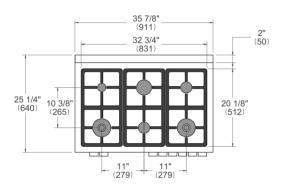

## SIDE VIEW

## FRONT VIEW







## WORKTOP DETAILS

REAR VIEW



## INSTALLATION

| E |
|---|
|---|

A properly-grounded horizontally mounted electrical receptacle should be installed no higher than 3" (7.6 cm) above the floor, no less than 2" (5 cm) and no more than 8" (20,3 cm) from the left side (facing product). Check all local code requirements.



Install agency approved, properly sized manual shut-off valve at max. height of 3" from floor, 2" min. height/ 8" max. height from the right side (facing product). Use approved shut-off valve & regulator gas connection, properly sized flex or rigid pipe. Check all local code requirements.