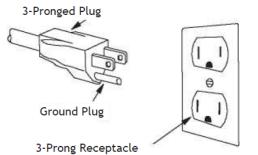

### ELECTRICAL CONNECTION

The Power Supply Cord and plug must be connected to a separate 120 Volt AC 60 Hz, 15 Amp or more branch circuit, single grounded receptacle.

The cord has a 3-pronged plug and must be installed into an outlet that is properly grounded.