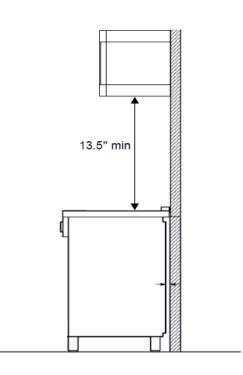

### INSTALLATION DRAWING

The electrical receptacle must be within the minimum cord length of 39" 3/8

Bertazzoni recommends to operate the appliance after it has been installedin a cabinet. The kitchen cabinets shall be made of materials capable of withstanding temperatures at least 117°F (65°C) above room temperaturein order to avoid possible damage to the cabinets during oven usage.