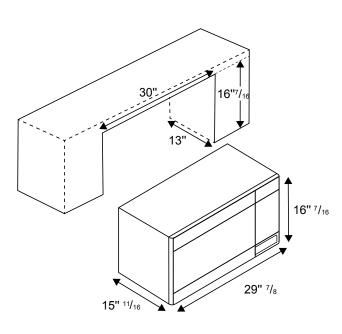

| Lights                 | 2 LED surface lights - 1 halogen<br>interior light           |
| Included accessories   | 1 chromed wire shelf<br>1 charcoal filter                    |

#### TECHNICAL SPECIFICATIONS

| Voltage, frequency             | 120 V 60 Hz                     |
|--------------------------------|---------------------------------|
| Max Amp usage,<br>power rating | 13 A - 1550W                    |
| Power Connection               | NEMA 5-15 plug with 3.3 ft cord |
| Certification                  | UL, DOE, CEC                    |
| Warranty                       | 2 years parts & labor           |
|                                |                                 |

# **KOTR30XV** 30" OVER THE RANGE MICROWAVE OVEN INSTALLATION INSTRUCTIONS



### INSTALLATION DRAWING





### ELECTRICAL CONNECTION

The Power Supply Cord and plug must be connected to a separate 120 Volt AC 60 Hz, 15 Amp or more branch circuit, single grounded receptacle.

The cord has a 3-pronged plug and must be installed into an outlet that is properly grounded.

The electrical receptacle must be within the minimum cord length of 39" 3/8





Bertazzoni recommends to operate the appliance after it has been installedin a cabinet. The kitchen cabinets shall be made of materials capable of withstanding temperatures at least 117°F (65°C) above room temperaturein order to avoid possible damage to the cabinets during oven usage.

## For full installation details and requirements consult the installation manual

For further installation instructions refer to the installation manual.

Disclaim