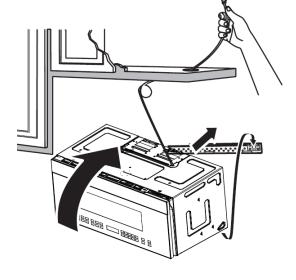

-|
| Max Amp usage,<br>power rating | 13 A - 1550W                    |
| Power Connection               | NEMA 5-15 plug with 3.3 ft cord |
| Certification                  | UL, DOE, CEC                    |
| Warranty                       | 2 years parts & labor           |
|                                |                                 |

# **KOTR30XV** 30" OVER THE RANGE MICROWAVE OVEN INSTALLATION INSTRUCTIONS



### INSTALLATION DRAWING





### ELECTRICAL CONNECTION

The Power Supply Cord and plug must be connected to a separate 120 Volt AC 60 Hz, 15 Amp or more branch circuit, single grounded receptacle.

The cord has a 3-pronged plug and must be installed into an outlet that is properly grounded.

The electrical receptacle must be within the minimum cord length of 39" 3/8





Bertazzoni recommends to operate the appliance after it has been installedin a cabinet. The kitchen cabinets shall be made of materials capable of withstanding temperatures at least 117°F (65°C) above room temperaturein order to avoid possible damage to the cabinets during oven usage.

## For full installation details and requirements consult the installation manual

For further installation instructions refer to the installation manual.

Disclaimer: while every effort has been made to insure the accuracy of the information contained in this document, Fratelli Bertazzoni reserves the right to change any part of the information at any time without notice. For detailed installation specifications consult the installation manual. Fratelli Bertazzoni, Bertazzoni and the winged wheel brand ic