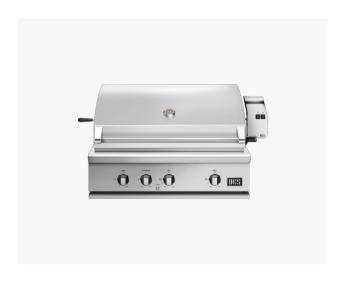

## 36" Grill with Infrared Sear Burner, LP Gas

Series 7

Stainless Steel | LPG

This Series 7 built-in 36" grill is designed for premium outdoor kitchens and will take your outdoor cooking experience to the next level.

- Infrared sear burner for incredibly fast searing up to 24,000 BTU/hr
- Cater for a crowd with the secondary cooking surface
- Build into an outdoor BBQ island, or add a cart for a freestanding grill
- U-burners deliver 25,000 BTU/hr total power per burner with precise heat control from 300°F to 1100°F