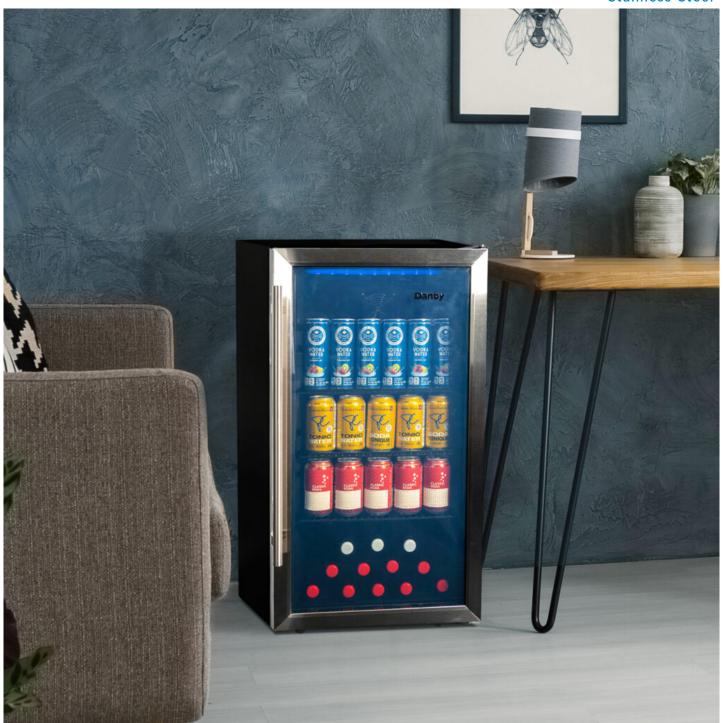

## **DBC117A2BSSDD-6**

3.1 cu. ft. Free-Standing Beverage Center in Stainless Steel

3.1 cu. ft. Free-Standing Beverage Center in Stainless Steel

## **FEATURES**

- 3.1 cu. ft. (87 L) Capacity Free-Standing Beverage Center
- ENERGY STAR® compliant, energy-efficient to help you save money without sacrificing performance
- Temperature range of 35.5°F 50°F (2°C 10°C)
- Compact Design: 3.1 cubic foot mini bar fridge, tempered glass door with stainless steel frame
- Beverage Centre Basics: 3 Adjustable shelves,
  bright blue LED lighting and convenient door lock
- Ideal Temperature Range: This unit's mechanical thermostat can be set as low as 2 up to 10C (35.6F 50F). Perfectly versatile to meet your beer, pop or other drink storing needs
- Optimal Cool Airflow: This beverage fridge is engineered with fan forced cooling, maintaining a consistent internal temperature for even cooling throughout
- Perfect Fit: With its reversible door, sleek handle free look and smooth back design, this unit can be placed anywhere, seamlessly. Perfect for wet bars, den's, living rooms, dining rooms, game rooms and basements
- 18-month warranty on parts and labor with in-home service