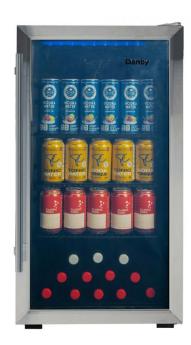

## **DBC117A2BSSDD-6**

3.1 cu. ft. Free-Standing Beverage Center in Stainless Steel

3.1 cu. ft. Free-Standing Beverage Center in Stainless Steel

## **FEATURES**

- 3.1 cu. ft. (87 L) Capacity Free-Standing Beverage Center
- ENERGY STAR® compliant, energy-efficient to help you save money without sacrificing performance
- Temperature range of 35.5°F 50°F (2°C 10°C)
- Compact Design: 3.1 cubic foot mini bar fridge, tempered glass door with stainless steel frame
- Beverage Centre Basics: 3 Adjustable shelves,
  bright blue LED lighting and convenient door lock
- Ideal Temperature Range: This unit's mechanical thermostat can be set as low as 2 up to 10C (35.6F 50F). Perfectly versatile to meet your beer, pop or other drink storing needs
- Optimal Cool Airflow: This beverage fridge is engineered with fan forced cooling, maintaining a consistent internal temperature for even cooling throughout
- Perfect Fit: With its reversible door, sleek handle free look and smooth back design, this unit can be placed anywhere, seamlessly. Perfect for wet bars, den's, living rooms, dining rooms, game rooms and basements
- 18-month warranty on parts and labor with in-home service