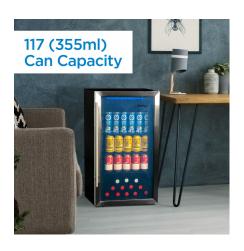

## **FEATURES**

- 3.1 cu. ft. (87 L) Capacity Free-Standing Beverage Center
- ENERGY STAR® compliant, energy-efficient to help you save money without sacrificing performance
- Temperature range of 35.5°F 50°F (2°C 10°C)
- Compact Design: 3.1 cubic foot mini bar fridge, tempered glass door with stainless steel frame
- Beverage Centre Basics: 3 Adjustable shelves,
  bright blue LED lighting and convenient door lock
- Ideal Temperature Range: This unit's mechanical thermostat can be set as low as 2 up to 10C (35.6F 50F). Perfectly versatile to meet your beer, pop or other drink storing needs
- Optimal Cool Airflow: This beverage fridge is engineered with fan forced cooling, maintaining a consistent internal temperature for even cooling throughout
- Perfect Fit: With its reversible door, sleek handle free look and smooth back design, this unit can be placed anywhere, seamlessly. Perfect for wet bars, den's, living rooms, dining rooms, game rooms and basements
- 18-month warranty on parts and labor with in-home service