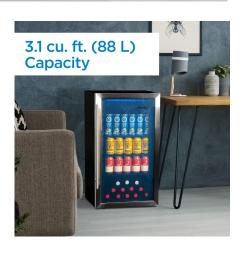

## **FEATURES**

- 3.1 cu. ft. (87 L) Capacity Free-Standing Beverage Center
- ENERGY STAR® compliant, energy-efficient to help you save money without sacrificing performance
- Temperature range of 35.5°F 50°F (2°C 10°C)
- Compact Design: 3.1 cubic foot mini bar fridge, tempered glass door with stainless steel frame
- Beverage Centre Basics: 3 Adjustable shelves,
  bright blue LED lighting and convenient door lock
- Ideal Temperature Range: This unit's mechanical thermostat can be set as low as 2 up to 10C (35.6F 50F). Perfectly versatile to meet your beer, pop or other drink storing needs
- Optimal Cool Airflow: This beverage fridge is engineered with fan forced cooling, maintaining a consistent internal temperature for even cooling throughout
- Perfect Fit: With its reversible door, sleek handle free look and smooth back design, this unit can be placed anywhere, seamlessly. Perfect for wet bars, den's, living rooms, dining rooms, game rooms and basements
- 18-month warranty on parts and labor with in-home service

## **SPECIFICATIONS**

| Apperance                     |                                                      |
|-------------------------------|------------------------------------------------------|
| Colour                        | Stainless Steel                                      |
| Capacity                      |                                                      |
| Capacity                      | 3.1 cu.ft                                            |
| Weight & Dimensions           |                                                      |
| Product WxDxH                 | 17.5" x 21.6" x 32.8"<br>44.45cm x 54.86cm x 83.31cm |
| Shipping WxDxH                | 19.5" x 22.3" x 36.4"<br>49.53cm x 56.64cm x 92.46cm |
| Product Weight/Package Weight | 60.1 lb (27.26 kg) / 73 lb (33.11 kg)                |