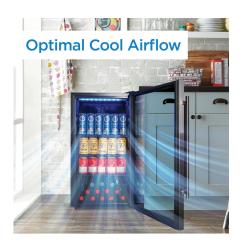

## **FEATURES**

- 3.1 cu. ft. (87 L) Capacity Free-Standing Beverage Center
- ENERGY STAR® compliant, energy-efficient to help you save money without sacrificing performance
- Temperature range of 35.5°F 50°F (2°C 10°C)
- Compact Design: 3.1 cubic foot mini bar fridge, tempered glass door with stainless steel frame
- Beverage Centre Basics: 3 Adjustable shelves,
  bright blue LED lighting and convenient door lock
- Ideal Temperature Range: This unit's mechanical thermostat can be set as low as 2 up to 10C (35.6F 50F). Perfectly versatile to meet your beer, pop or other drink storing needs
- Optimal Cool Airflow: This beverage fridge is engineered with fan forced cooling, maintaining a consistent internal temperature for even cooling throughout
- Perfect Fit: With its reversible door, sleek handle free look and smooth back design, this unit can be placed anywhere, seamlessly. Perfect for wet bars, den's, living rooms, dining rooms, game rooms and basements
- 18-month warranty on parts and labor with in-home service