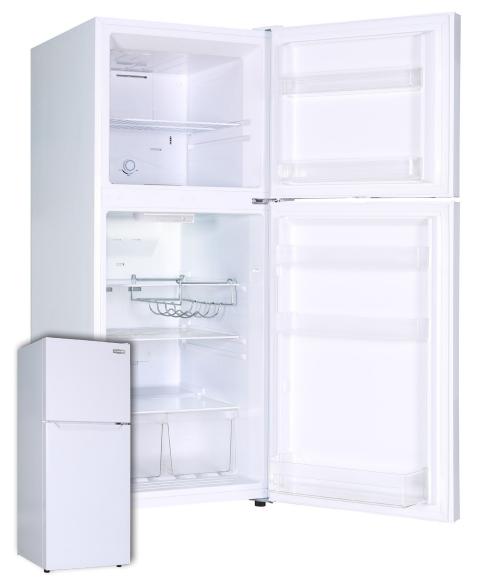

## **MFF123W**

12 cu.ft. Deluxe Frost Free Refrigerator

- 1 2 full size freezer door rails
- 2 2 tempered glass shelves
- 3 Bright LED interior light
- 4 Multi-Air-Flow frost free operation
- 5 Chrome wine rack
- 6 Reversible door hinges
- 7 2 full width + 1 gallon door bins
- 8 Transparent twin crispers

|                           | Features                                       |
|---------------------------|------------------------------------------------|
| Configuration             | Top Mount Refrigerator                         |
| Total Capacity            | 12 cu.ft.                                      |
| Defrost Type              | Multi-Air-Flow Frost Free                      |
| Vegetable / Fruit Crisper | Transparent twin crispers                      |
| Wine rack                 | ✓                                              |
| Tempered Glass Shelves    | 2 adjustable tempered glass shelves            |
| Reversible Door           | ✓                                              |
| Interior Light            | Bright and energy efficient LED interior Light |
| Colour                    | White (W)                                      |
| Dimensions (WxDxH)        | 23 7/16" x 29 9/16"x 59 7/8"                   |