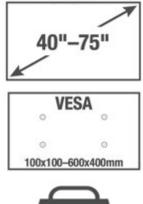

# ERTSL2-01B

**Tabletop TV Stand** 



The ERTSL2-01B is a Swiveling Tabletop TV Stand with safety straps for TV's 40" to 75" with an elegant design, including glass base that will match any décor.

The ERTSL2-01B is a great solution for customers who desire the safety and the viewing angle flexibility of a motion wall mount but who prefer the simplicity of a Tabletop TV stand or who don't have the ability to wall mount their TV.

#### **Features**

- Included safety straps help prevent TV tip-overs
- 9 different height adjustments allow for optimum TV position and use with soundbars
- Oversized base provides a safe foundation
- Swiveling design allows for increased TV viewing angles



### **TV Compatibility**







(877) 419-7832 www.ergoav.com support@ergoav.com



### ERTSL2-01B

**Tabletop TV Stand** 

## **Product Dimensions**





Side View





**Swivel View** 





TV Height Adjustment Range