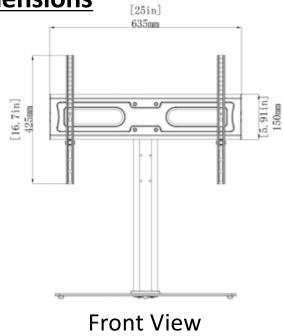

## **Product Dimensions**

Side View

**Swivel View** 

TV Height Adjustment Range