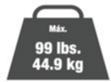

# ERTSL2-01B

**Tabletop TV Stand** 

The ERTSL2-01B is a Swiveling Tabletop TV Stand with safety straps for TV's 40" to 75" with an elegant design, including glass base that will match any décor.

The ERTSL2-01B is a great solution for customers who desire the safety and the viewing angle flexibility of a motion wall mount but who prefer the simplicity of a Tabletop TV stand or who don't have the ability to wall mount their TV.

#### **Features**

- Included safety straps help prevent TV tip-overs
- 9 different height adjustments allow for optimum TV position and use with soundbars
- Oversized base provides a safe foundation
- Swiveling design allows for increased TV viewing angles