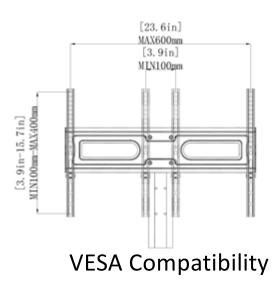

L2-01B is a Swiveling Tabletop TV Stand with safety straps for TV's 40" to 75" with an elegant design, including glass base that will match any décor.

The ERTSL2-01B is a great solution for customers who desire the safety and the viewing angle flexibility of a motion wall mount but who prefer the simplicity of a Tabletop TV stand or who don't have the ability to wall mount their TV.

#### **Features**

- Included safety straps help prevent TV tip-overs
- 9 different height adjustments allow for optimum TV position and use with soundbars
- Oversized base provides a safe foundation
- Swiveling design allows for increased TV viewing angles



### **TV Compatibility**







(877) 419-7832 www.ergoav.com support@ergoav.com



### ERTSL2-01B

**Tabletop TV Stand** 

## **Product Dimensions**





Side View





**Swivel View** 





TV Height Adjustment Range