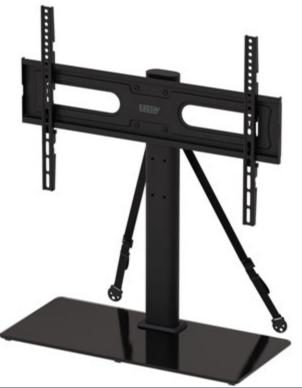

# ERTSL2-01B

**Tabletop TV Stand** 

The ERTSL2-01B is a Swiveling Tabletop TV Stand with safety straps for TV's 40" to 75" with an elegant design, including glass base that will match any décor.

The ERTSL2-01B is a great solution for customers who desire the safety and the viewing angle flexibility of a motion wall mount but who prefer the simplicity of a Tabletop TV stand or who don't have the ability to wall mount their TV.

#### **Features**

- Included safety straps help prevent TV tip-overs
- 9 different height adjustments allow for optimum TV position and use with soundbars
- Oversized base provides a safe foundation
- Swiveling design allows for increased TV viewing angles