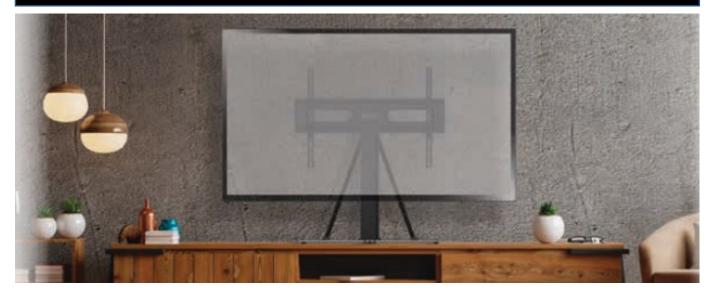

# ERTSL2-01B

**Tabletop TV Stand** 

The ERTSL2-01B is a Swiveling Tabletop TV Stand with safety straps for TV's 40" to 75" with an elegant design, including glass base that will match any décor.

The ERTSL2-01B is a great solution for customers who desire the safety and the viewing angle flexibility of a motion wall mount but who prefer the simplicity of a Tabletop TV stand or who don't have the ability to wall mount their TV.

#### **Features**

- Included safety straps help prevent TV tip-overs
- 9 different height adjustments allow for optimum TV position and use with soundbars
- Oversized base provides a safe foundation
- Swiveling design allows for increased TV viewing angles