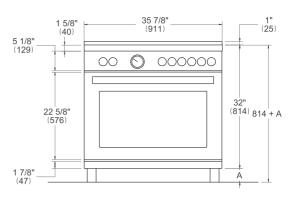

## SIDE VIEW

## FRONT VIEW







## WORKTOP DETAILS

REAR VIEW





## INSTALLATION



A properly-grounded horizontally mounted electrical receptacle should be installed no higher than 3" (7.6 cm) above the floor, no less than 2" (5 cm) and no more than 8" (20,3 cm) from the left side (facing product). Check all local code requirements.



Install agency approved, properly sized manual shut-off valve at max. height of 3" from floor, 2" min. height/ 8" max. height from the right side (facing product). Use approved shut-off valve & regulator gas connection, properly sized flex or rigid pipe. Check all local code requirements.