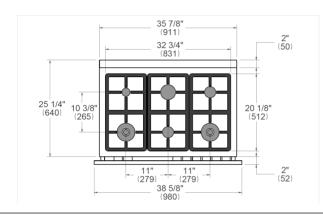

## SIDE VIEW

## FRONT VIEW







## WORKTOP DETAILS

REAR VIEW





## INSTALLATION



A properly-grounded horizontally mounted electrical receptacle should be installed no higher than 3" (7.6 cm) above the floor, no less than 2" (5 cm) and no more than 8" (20,3 cm) from the left side (facing product). Check all local code requirements.



Install agency approved, properly sized manual shut-off valve at max. height of 3" from floor, 2" min. height/ 8" max. height from the right side (facing product). Use approved shut-off valve & regulator gas connection, properly sized flex or rigid pipe. Check all local code requirements.