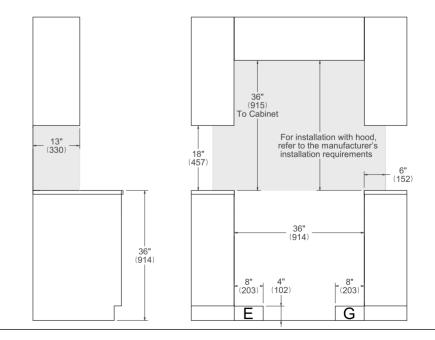

## INSTALLATION

A properly-grounded horizontally mounted electrical receptacle should be installed no higher than 3" (7.6 cm) above the floor, no less than 2" (5 cm) and no more than 8" (20,3 cm) from the left side (facing product). Check all local code requirements.

Install agency approved, properly sized manual shut-off valve at max. height of 3" from floor, 2" min. height/ 8" max. height from the right side (facing product). Use approved shut-off valve & regulator gas connection, properly sized flex or rigid pipe. Check all local code requirements.