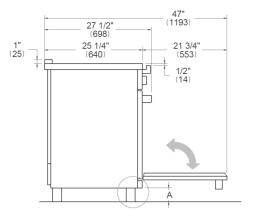

## SIDE VIEW

## FRONT VIEW







## WORKTOP DETAILS

REAR VIEW





## INSTALLATION



A properly-grounded horizontally mounted electrical receptacle should be installed no higher than 3" (7.6 cm) above the floor, no less than 2" (5 cm) and no more than 8" (20,3 cm) from the left side (facing product). Check all local code requirements.



Install agency approved, properly sized manual shut-off valve at max. height of 3" from floor, 2" min. height/ 8" max. height from the right side (facing product). Use approved shut-off valve & regulator gas connection, properly sized flex or rigid pipe. Check all local code requirements.