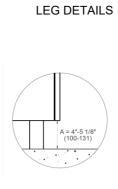

## SIDE VIEW

## FRONT VIEW







## WORKTOP DETAILS

REAR VIEW





## INSTALLATION



A properly-grounded horizontally mounted electrical receptacle should be installed no higher than 3" (7.6 cm) above the floor, no less than 2" (5 cm) and no more than 8" (20,3 cm) from the left side (facing product). Check all local code requirements.



Install agency approved, properly sized manual shut-off valve at max. height of 3" from floor, 2" min. height/ 8" max. height from the right side (facing product). Use approved shut-off valve & regulator gas connection, properly sized flex or rigid pipe. Check all local code requirements.