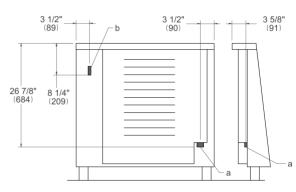

## SIDE VIEW

## FRONT VIEW







## WORKTOP DETAILS

REAR VIEW





## INSTALLATION



A properly-grounded horizontally mounted electrical receptacle should be installed no higher than 3" (7.6 cm) above the floor, no less than 2" (5 cm) and no more than 8" (20,3 cm) from the left side (facing product). Check all local code requirements.



Install agency approved, properly sized manual shut-off valve at max. height of 3" from floor, 2" min. height/ 8" max. height from the right side (facing product). Use approved shut-off valve & regulator gas connection, properly sized flex or rigid pipe. Check all local code requirements.