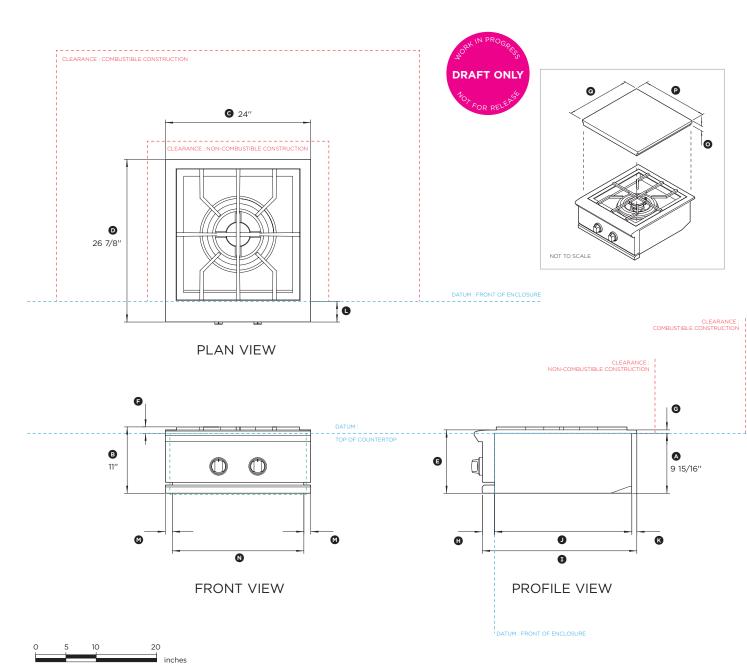

#### Model no: **PBE1** (refer page 2 for metric measurements)

| Dimensions                                                                     | in        |
|--------------------------------------------------------------------------------|-----------|
| Height below countertop datum to bottom of chassis                             | 9 15/16"  |
| Overall height of grill                                                        | 11″       |
| © Overall width of grill                                                       | 24"       |
| <ul> <li>Overall depth of grill (excluding knobs)</li> </ul>                   | 26 7/8"   |
| Height of chassis                                                              | 10 1/2"   |
| F Height above countertop                                                      | 1 1/16"   |
| Height of chassis above countertop                                             | 9/16"     |
| Depth of control panel to front datum                                          | 2"        |
| <ol> <li>Depth from control panel to rear of product</li> </ol>                | 25 1/2"   |
| <ul> <li>Depth from front datum to rear of chassis below countertop</li> </ul> | 22 1/2"   |
| © Depth of rear flange                                                         | 1"        |
| © Depth from chassis bullnose to front datum                                   | 3 3/8"    |
| Width of side flanges                                                          | 1 1/8″    |
| N Width of chassis inside enclosure                                            | 21 3/4"   |
| <ul> <li>Height of lid</li> </ul>                                              | 1 11/16"  |
| Width of lid                                                                   | 23 5/8"   |
| Output of lid                                                                  | 22 15/16" |

| Minimum Clearances                                                               | in      |
|----------------------------------------------------------------------------------|---------|
| Overall width of cavity                                                          | 22 1/2" |
| Overall depth of cavity                                                          | 22 3/4" |
| Overall height of cavity                                                         | 10 1/8" |
| Clearance to vertical non-combustible surface above countertop at rear and sides | 3"      |
| Clearance to vertical combustible surface above countertop at rear and sides     | 18"     |