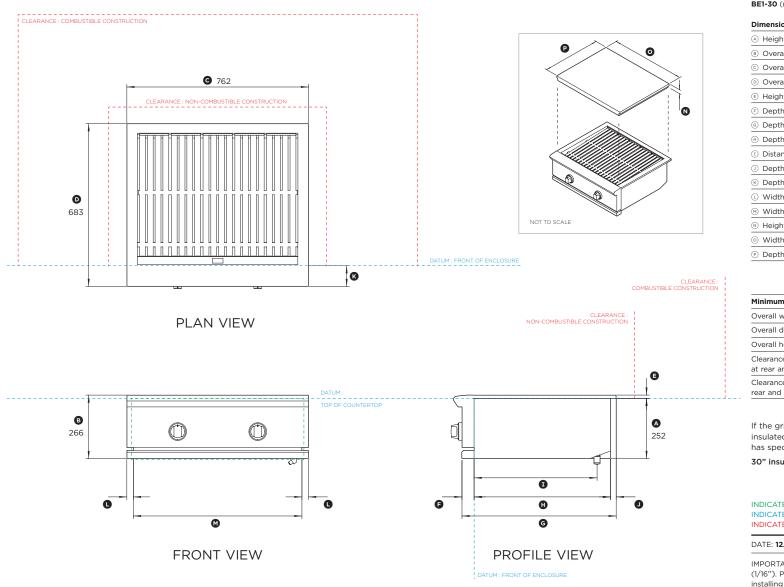

#### Model no:

BE1-30 (refer page 1 for imperial measurements)

| Dimensions                                                                                                                                                                                                                                                                                                                                                                                                                                                                                                                                                                                                                                                                                                                                                                                                                                                                                                                                                                                                                                                                                                                                                                                                                                                                                                                                                                                                                                                                                                                                                                                                                                                                                                                                                                                                                                                                                                                                                                                                                                                                                                                                                                                                                                                                                                                                                                                                 | mm   |
|------------------------------------------------------------------------------------------------------------------------------------------------------------------------------------------------------------------------------------------------------------------------------------------------------------------------------------------------------------------------------------------------------------------------------------------------------------------------------------------------------------------------------------------------------------------------------------------------------------------------------------------------------------------------------------------------------------------------------------------------------------------------------------------------------------------------------------------------------------------------------------------------------------------------------------------------------------------------------------------------------------------------------------------------------------------------------------------------------------------------------------------------------------------------------------------------------------------------------------------------------------------------------------------------------------------------------------------------------------------------------------------------------------------------------------------------------------------------------------------------------------------------------------------------------------------------------------------------------------------------------------------------------------------------------------------------------------------------------------------------------------------------------------------------------------------------------------------------------------------------------------------------------------------------------------------------------------------------------------------------------------------------------------------------------------------------------------------------------------------------------------------------------------------------------------------------------------------------------------------------------------------------------------------------------------------------------------------------------------------------------------------------------------|------|
| Height below countertop datum to bottom of chassis                                                                                                                                                                                                                                                                                                                                                                                                                                                                                                                                                                                                                                                                                                                                                                                                                                                                                                                                                                                                                                                                                                                                                                                                                                                                                                                                                                                                                                                                                                                                                                                                                                                                                                                                                                                                                                                                                                                                                                                                                                                                                                                                                                                                                                                                                                                                                         | 252  |
| Overall height of grill                                                                                                                                                                                                                                                                                                                                                                                                                                                                                                                                                                                                                                                                                                                                                                                                                                                                                                                                                                                                                                                                                                                                                                                                                                                                                                                                                                                                                                                                                                                                                                                                                                                                                                                                                                                                                                                                                                                                                                                                                                                                                                                                                                                                                                                                                                                                                                                    | 266  |
| © Overall width of grill                                                                                                                                                                                                                                                                                                                                                                                                                                                                                                                                                                                                                                                                                                                                                                                                                                                                                                                                                                                                                                                                                                                                                                                                                                                                                                                                                                                                                                                                                                                                                                                                                                                                                                                                                                                                                                                                                                                                                                                                                                                                                                                                                                                                                                                                                                                                                                                   | 762  |
| <ul> <li>Overall depth of grill (excluding knobs)</li> </ul>                                                                                                                                                                                                                                                                                                                                                                                                                                                                                                                                                                                                                                                                                                                                                                                                                                                                                                                                                                                                                                                                                                                                                                                                                                                                                                                                                                                                                                                                                                                                                                                                                                                                                                                                                                                                                                                                                                                                                                                                                                                                                                                                                                                                                                                                                                                                               | 683  |
| E Height of chassis above countertop                                                                                                                                                                                                                                                                                                                                                                                                                                                                                                                                                                                                                                                                                                                                                                                                                                                                                                                                                                                                                                                                                                                                                                                                                                                                                                                                                                                                                                                                                                                                                                                                                                                                                                                                                                                                                                                                                                                                                                                                                                                                                                                                                                                                                                                                                                                                                                       | 14   |
| © Depth of control panel to front datum                                                                                                                                                                                                                                                                                                                                                                                                                                                                                                                                                                                                                                                                                                                                                                                                                                                                                                                                                                                                                                                                                                                                                                                                                                                                                                                                                                                                                                                                                                                                                                                                                                                                                                                                                                                                                                                                                                                                                                                                                                                                                                                                                                                                                                                                                                                                                                    | 52   |
| © Depth from control panel to rear of product                                                                                                                                                                                                                                                                                                                                                                                                                                                                                                                                                                                                                                                                                                                                                                                                                                                                                                                                                                                                                                                                                                                                                                                                                                                                                                                                                                                                                                                                                                                                                                                                                                                                                                                                                                                                                                                                                                                                                                                                                                                                                                                                                                                                                                                                                                                                                              | 648  |
| $\begin{tabular}{c} \hline \end{tabular}$ $ta$ | 572  |
| <ol> <li>Distance from front datum to gas inlet</li> </ol>                                                                                                                                                                                                                                                                                                                                                                                                                                                                                                                                                                                                                                                                                                                                                                                                                                                                                                                                                                                                                                                                                                                                                                                                                                                                                                                                                                                                                                                                                                                                                                                                                                                                                                                                                                                                                                                                                                                                                                                                                                                                                                                                                                                                                                                                                                                                                 | 516  |
| <ul> <li>Depth of rear flange</li> </ul>                                                                                                                                                                                                                                                                                                                                                                                                                                                                                                                                                                                                                                                                                                                                                                                                                                                                                                                                                                                                                                                                                                                                                                                                                                                                                                                                                                                                                                                                                                                                                                                                                                                                                                                                                                                                                                                                                                                                                                                                                                                                                                                                                                                                                                                                                                                                                                   | 24   |
| © Depth from chassis bullnose to front datum                                                                                                                                                                                                                                                                                                                                                                                                                                                                                                                                                                                                                                                                                                                                                                                                                                                                                                                                                                                                                                                                                                                                                                                                                                                                                                                                                                                                                                                                                                                                                                                                                                                                                                                                                                                                                                                                                                                                                                                                                                                                                                                                                                                                                                                                                                                                                               | 87   |
| © Width of side flanges                                                                                                                                                                                                                                                                                                                                                                                                                                                                                                                                                                                                                                                                                                                                                                                                                                                                                                                                                                                                                                                                                                                                                                                                                                                                                                                                                                                                                                                                                                                                                                                                                                                                                                                                                                                                                                                                                                                                                                                                                                                                                                                                                                                                                                                                                                                                                                                    | 27.5 |
| Width of chassis inside enclosure                                                                                                                                                                                                                                                                                                                                                                                                                                                                                                                                                                                                                                                                                                                                                                                                                                                                                                                                                                                                                                                                                                                                                                                                                                                                                                                                                                                                                                                                                                                                                                                                                                                                                                                                                                                                                                                                                                                                                                                                                                                                                                                                                                                                                                                                                                                                                                          | 707  |
| ® Height of lid                                                                                                                                                                                                                                                                                                                                                                                                                                                                                                                                                                                                                                                                                                                                                                                                                                                                                                                                                                                                                                                                                                                                                                                                                                                                                                                                                                                                                                                                                                                                                                                                                                                                                                                                                                                                                                                                                                                                                                                                                                                                                                                                                                                                                                                                                                                                                                                            | 43   |
| ◎ Width of lid                                                                                                                                                                                                                                                                                                                                                                                                                                                                                                                                                                                                                                                                                                                                                                                                                                                                                                                                                                                                                                                                                                                                                                                                                                                                                                                                                                                                                                                                                                                                                                                                                                                                                                                                                                                                                                                                                                                                                                                                                                                                                                                                                                                                                                                                                                                                                                                             | 750  |
| Depth of lid                                                                                                                                                                                                                                                                                                                                                                                                                                                                                                                                                                                                                                                                                                                                                                                                                                                                                                                                                                                                                                                                                                                                                                                                                                                                                                                                                                                                                                                                                                                                                                                                                                                                                                                                                                                                                                                                                                                                                                                                                                                                                                                                                                                                                                                                                                                                                                                               | 585  |

| Minimum Clearances                                                               | mm  |
|----------------------------------------------------------------------------------|-----|
| Overall width of cavity                                                          | 724 |
| Overall depth of cavity                                                          | 578 |
| Overall height of cavity                                                         | 257 |
| Clearance to vertical non-combustible surface above countertop at rear and sides | 76  |
| Clearance to vertical combustible surface above countertop at rear and sides     | 457 |

If the grill is to be placed into a combustible enclosure, an approved insulated jacket is necessary. Use only the DCS insulated jacket which has specifically been designed and tested for this purpose.

30" insulated jacket part number: 70859

INDICATES CUTOUT -----INDICATES PRODUCT / CABINETRY DATUM ------INDICATES CLEARANCES ------

DATE: 12.03.2020

IMPORTANT NOTE: Throughout this guide, dimensions may vary by ±2mm (1/16"). Please read the installation manual for detailed information on installing the product. www.dcsappliances.com