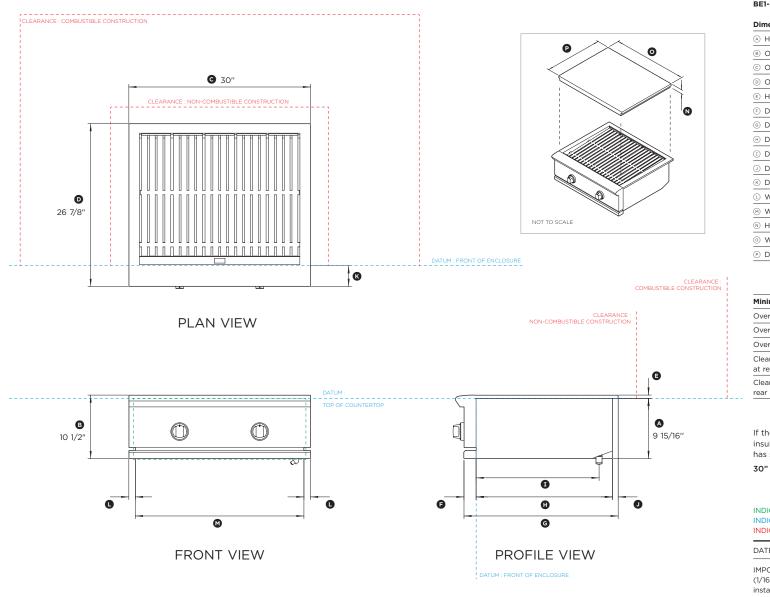

#### Model no:

BE1-30 (refer page 2 for metric measurement)

| Dimensions                                                   | in        |
|--------------------------------------------------------------|-----------|
| leight below countertop datum to bottom of chassis           | 9 15/16"  |
| Overall height of grill                                      | 10 1/2"   |
| © Overall width of grill                                     | 30"       |
| <ul> <li>Overall depth of grill (excluding knobs)</li> </ul> | 26 7/8"   |
| © Height of chassis above countertop                         | 9/16"     |
| © Depth of control panel to front datum                      | 2 1/16"   |
| © Depth from control panel to rear of product                | 25 1/2"   |
| Depth from front datum to rear of chassis below countertop   | 22 1/2"   |
| <ol> <li>Distance from front datum to gas inlet</li> </ol>   | 20 5/16"  |
| <ul> <li>Depth of rear flange</li> </ul>                     | 15/16″    |
| © Depth from chassis bullnose to front datum                 | 3 7/16"   |
| © Width of side flanges                                      | 1 1/16"   |
| Width of chassis inside enclosure                            | 27 13/16" |
| Height of lid                                                | 1 11/16"  |
| ◎ Width of lid                                               | 29 1/2"   |
| Depth of lid                                                 | 23"       |

| Minimum Clearances                                                               | in      |
|----------------------------------------------------------------------------------|---------|
| Overall width of cavity                                                          | 28 1/2" |
| Overall depth of cavity                                                          | 22 3/4" |
| Overall height of cavity                                                         | 10 1/8″ |
| Clearance to vertical non-combustible surface above countertop at rear and sides | 3"      |
| Clearance to vertical combustible surface above countertop at rear and sides     | 18″     |

If the grill is to be placed into a combustible enclosure, an approved insulated jacket is necessary. Use only the DCS insulated jacket which has specifically been designed and tested for this purpose.

30" insulated jacket part number: 70859