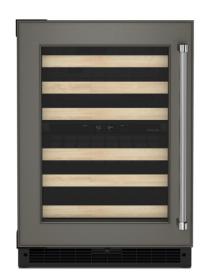

This Undercounter Wine Cellar with Full-Extension Wood-Front Racks holds up to 46 standard Bordeaux-size bottles. Two Temperature-Controlled Zones let you separate reds and whites to store each at the temperature you enjoy, and Motion-Activated LED Lighting turns on as you approach, making it easy to see what's inside. Fully Flush Installation and Panel-Ready Design let you seamlessly match your cabinetry.

## **Top Features**

Fully Flush Installation with Hidden Hinges for a built-in look

46 Standard Wine Bottle Capacity

Panel-Ready Design

## 24" Panel-Ready Undercounter Wine Cellar with Wood-Front Racks