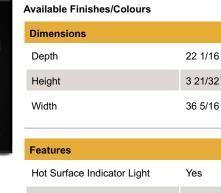

## **Top Features**

JX3™ Downdraft Ventilation System with 3 Speeds

**Emotive Controls** 

**Oblivion Glass Surface** 

| Width 36 5/16                             |                       | Misc.                   |             |  |
|-------------------------------------------|-----------------------|-------------------------|-------------|--|
|                                           |                       | Accessory Relationships | Yes         |  |
| Features                                  |                       | Home Delivery           | Yes         |  |
| Hot Surface Indicator Light               | Yes                   | Will Call               | Yes         |  |
| Automatic Pan Detection                   | No                    |                         |             |  |
| Digital Display                           | Yes                   | Controls                |             |  |
| Downdraft Vent                            | Yes                   | Infinite Heat Controls  | No          |  |
| Heating Element On Indicator Yes<br>Light | Yes                   | Control Location        | Right Front |  |
|                                           | Control Type          | Electronic Touch        |             |  |
| Installs Over Built-In Oven               | No                    |                         |             |  |
| Griddle                                   | NA                    |                         |             |  |
| I P Convertible                           | No                    | Cooktop Details         |             |  |
| Power Boost No                            | Cooktop Element Style | Radiant                 |             |  |
|                                           | No                    | Cooktop Surface Color   | Black       |  |
|                                           |                       | Cooktop Surface Color   | Black       |  |