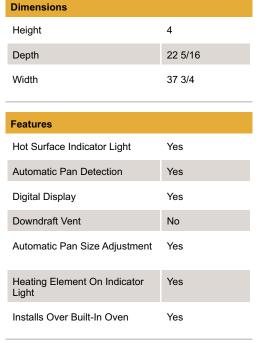

## JIC4536KS

Available Finishes/Colours

| Griddle                              | NA        |
|--------------------------------------|-----------|
| Power Boost                          | Yes       |
| LP Convertible                       | No        |
| Power Outage Compatible              | No        |
| True Flush Installation              | Yes       |
|                                      |           |
| Controls                             |           |
| Control Location                     | Front     |
| Control Type                         | Tap Touch |
| Infinite Heat Controls               | No        |
|                                      |           |
| Cooktop Details                      |           |
| Cooktop Element Style                | Induction |
| Number of Cooking<br>Element-Burners | 5         |