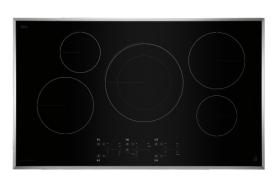

## **Lustre 36" Induction Cooktop**

## JIC4536KS

Available Finishes/Colours

| Griddle                              | NA        |
|--------------------------------------|-----------|
| Power Boost                          | Yes       |
| LP Convertible                       | No        |
| Power Outage Compatible              | No        |
| True Flush Installation              | Yes       |
|                                      |           |
| Controls                             |           |
| Control Location                     | Front     |
| Control Type                         | Tap Touch |
| Infinite Heat Controls               | No        |
|                                      |           |
| Cooktop Details                      |           |
| Cooktop Element Style                | Induction |
| Number of Cooking<br>Element-Burners | 5         |

**Features** 

Defy the mundane with JennAir® Induction Cooktops—the precision of a gas cooktop and the minimalist appeal of sleek glass. Discover new culinary techniques, guided by Assisted Cooking on a surface that converts the cookware into the heat source.