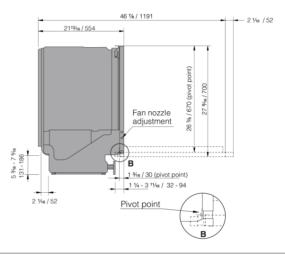

## Dimensions and installation

- Height: 819 mm
- Width: 608 mm
- Depth: 554 mm
- Packaging height: 890 mm
- Packaging width: 640 mm
- Packaging depth: 680 mm
- Length electrical cord: 1,8 m Length inlet hose: 163 cm

\*\* Door lengths:
Fixed door: 26 % - 29 1% / 680 - 760
Sliding door: 27 % - 31 ½ / 700 - 800
Sliding door with Status Light: 28 % - 31 ½ / 720 - 800

DW60 Sliding door dishwasher XL USA