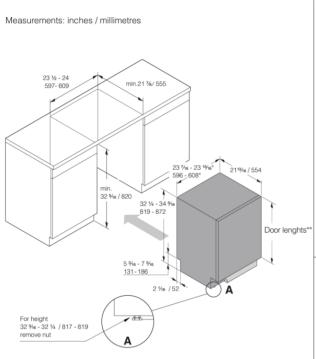

## Dimensions and installation

- Height: 819 mm
- Width: 608 mm
- Depth: 554 mm
- Packaging height: 890 mm
- Packaging width: 640 mm
- Packaging depth: 680 mm
- Length electrical cord: 1,8 m Length inlet hose: 163 cm

## Consumption

- Estimated annual energy consumption: 220 kWh
- Energy consumption normal program: 1 kWh
- Estimated annual water consumption: 2451 I
- Energy consumption in standby mode: 0,5 W

 $\mbox{\#}$  Flexible side trims (width without side trims: 23  $\% \mbox{6} \, / \, 596)$ 

\*\* Door lengths:
Fixed door: 26 % - 29 1% / 680 - 760
Sliding door: 27 % - 31 ½ / 700 - 800
Sliding door with Status Light: 28 % - 31 ½ / 720 - 800

DW60 Sliding door dishwasher XL USA