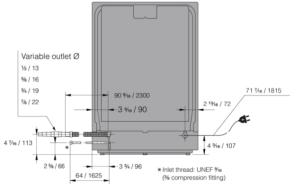

## Dimensions and installation

- Height: 819 mm
- Width: 608 mm
- Depth: 554 mm
- Packaging height: 890 mm
- Packaging width: 640 mm
- Packaging depth: 680 mm
- Length electrical cord: 1,8 m Length inlet hose: 163 cm

- Length outlet hose: 230 cm
- Net weight: 41 kg
- Gross weight: 44 kg

#### Dimensioner

- Fuse: 15 amp
- Frequency: 60 Hz
- Required inlet water pressure: 0,03-1 MPa