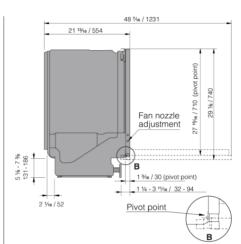

#### Dimensions and installation

- Height: 859 mm
- Width: 608 mmDepth: 554 mm
- Packaging height: 930 mm
- Packaging width: 640 mm
- Packaging depth: 680 mm
- Length electrical cord: 1,8 m
- Length inlet hose: 163 cm
- Length outlet hose: 230 cmNet weight: 41,5 kg
- Gross weight: 44,8 kg