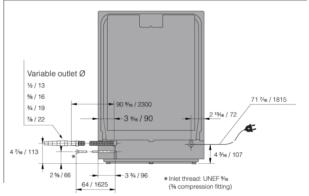

#### Dimensions and installation

- Height: 859 mm
- Width: 608 mmDepth: 554 mm
- Packaging height: 930 mm
- Packaging width: 640 mm
- Packaging depth: 680 mm
- Length electrical cord: 1,8 m
- Length inlet hose: 163 cm
- Length outlet hose: 230 cmNet weight: 41,5 kg
- Gross weight: 44,8 kg

#### Dimensioner

- Fuse: 15 amp
- Frequency: 60 Hz
- Required inlet water pressure: 0,03-1 MPa