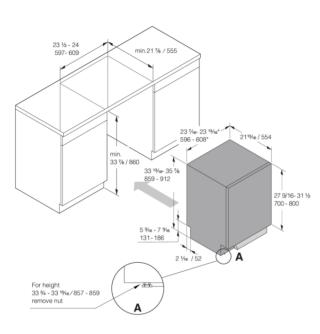

#### Dimensions and installation

- Height: 859 mm
- Width: 608 mmDepth: 554 mm
- Packaging height: 930 mm
- Packaging width: 640 mm
- Packaging depth: 680 mm
- Length electrical cord: 1,8 m
- Length inlet hose: 163 cm
- Length outlet hose: 230 cmNet weight: 41,5 kg
- Gross weight: 44,8 kg

 $\mbox{\ensuremath{\mbox{\$}}}$  Flexible side trims (width without side trims: 23  $\%\mbox{\ensuremath{\mbox{\$}}}_{6}$  / 596)

DW60 Fully Integrated dishwasher XXL USA