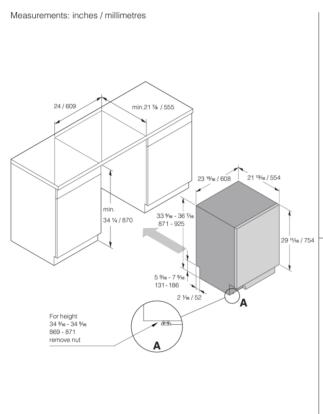

## Dimensions and installation

- Height: 871 mm
- Width: 608 mm
- Depth: 554 mm
- Packaging height: 930 mm
- Packaging width: 640 mm
- Packaging depth: 680 mm Length electrical cord: 1,8 m
- Length inlet hose: 163 cm
- Length outlet hose: 230 cm
- Net weight: 44,5 kg
- Gross weight: 47,8 kg