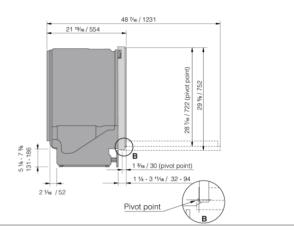

## Dimensions and installation

- Height: 871 mm
- Width: 608 mm
- Depth: 554 mm
- Packaging height: 930 mm
- Packaging width: 640 mm
- Packaging depth: 680 mm Length electrical cord: 1,8 m
- Length inlet hose: 163 cm
- Length outlet hose: 230 cm
- Net weight: 44,5 kg
- Gross weight: 47,8 kg