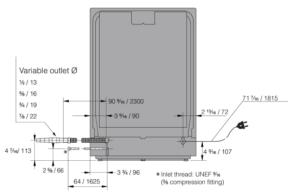

## Dimensions and installation

- Height: 871 mm
- Width: 608 mm
- Depth: 554 mm
- Packaging height: 930 mm
- Packaging width: 640 mm
- Packaging depth: 680 mm Length electrical cord: 1,8 m
- Length inlet hose: 163 cm
- Length outlet hose: 230 cm
- Net weight: 44,5 kg
- Gross weight: 47,8 kg

#### Dimensioner

- Fuse: 15 amp
- Frequency: 60 Hz
- Required inlet water pressure: 0,03-1 MPa