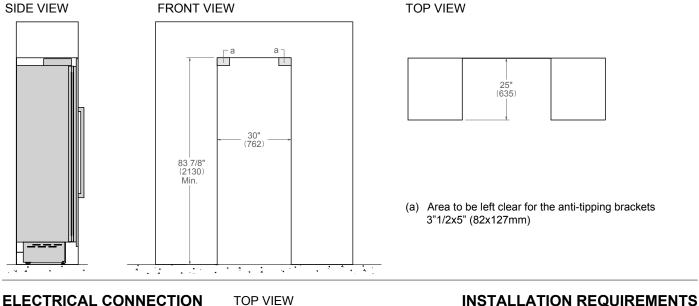

## CUTOUT DIMENSIONS

A properly-grounded, Ε

horizontally-mounted electrical receptacle should be installed according to this drawing.

Connection(s) placement within the opening may require additional cabinet depth.

TOP VIEW

FRONT VIEW

5" (127) MAX

If the appliance(s) is not connected through the side profile trims to secured cabinetry anti-tip brackets must be installed.

A separate circuit breaker servicing only this appliance is recommended.