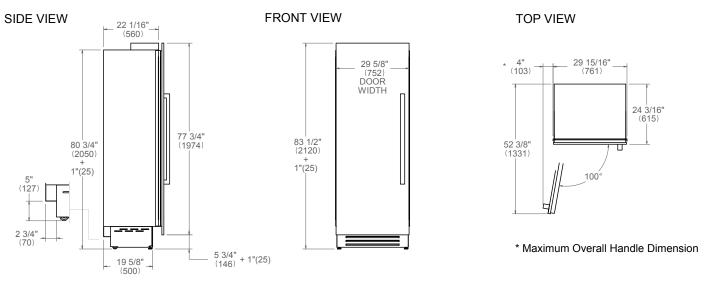

## PRODUCT DIMENSIONS



## CUTOUT DIMENSIONS



A properly-grounded, Ε

horizontally-mounted electrical receptacle should be installed according to this drawing.

Connection(s) placement within the opening may require additional cabinet depth.

TOP VIEW

FRONT VIEW



5" (127) MAX

If the appliance(s) is not connected through the side profile trims to secured cabinetry anti-tip brackets must be installed.

A separate circuit breaker servicing only this appliance is recommended.

For installation of multiple products in combination, refer to the Built-in Food Preservation Design Guide. Dimensions in parentheses are millimeters unless otherwise specified.